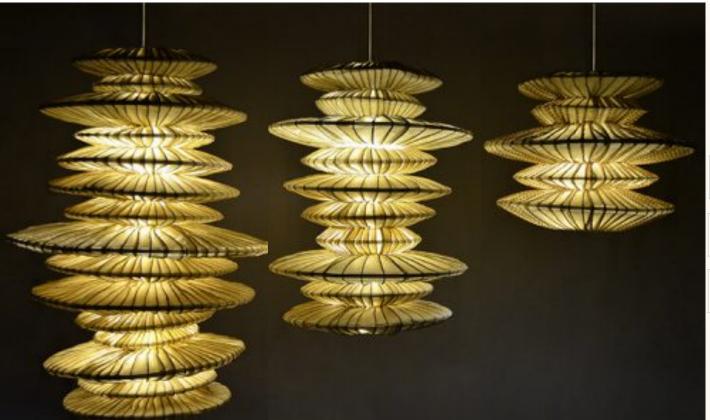

**Mushroom lamp** -Inspired by the beauty of bamboo and the ocean. The frames are made of bamboo skin and are shaded with abaca leather paper to ensure durability and longevity.

All INDIGENOUS® paper products are designed to be durable, tear resistant and

Size: Small: L 30.5 W 30.5 H 30.5 cm Item Code: JLs-1

Size: Medium: L 59.6 W 59.6 H 30.5 cm Item Code: JLm-2

Size: Large: L 61 W 61 H47.5 cm Item Code: JLL-3