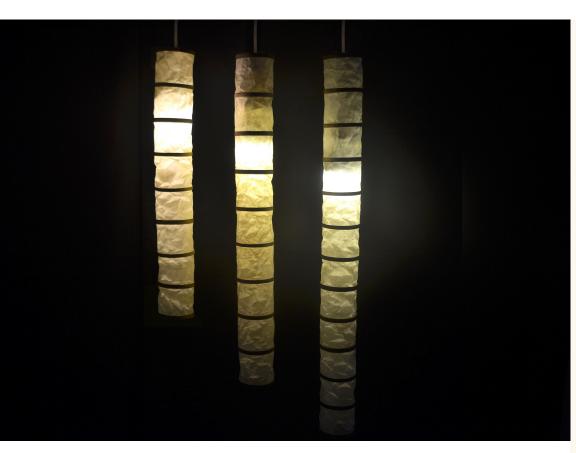

All INDIGENOUS® paper products are designed to be durable, tear resistant and even washable.

**Bamboo Lamp**- Inspired by the beauty of bamboo. The frames are made of bamboo skin and are shaded with crumpled abaca leather paper to ensure durability and longevity.

All INDIGENOUS® paper products are designed to be durable, tear resistant and even washable.

Size: Small (DIA 11 H 80 cm) Item Code: FC-Bb1

Size: Medium (DIA 11 H 100 cm) Item Code: FC- Bb2

Size: Large (DIA 11 H 120 cm) Item Code: FC- Bb3