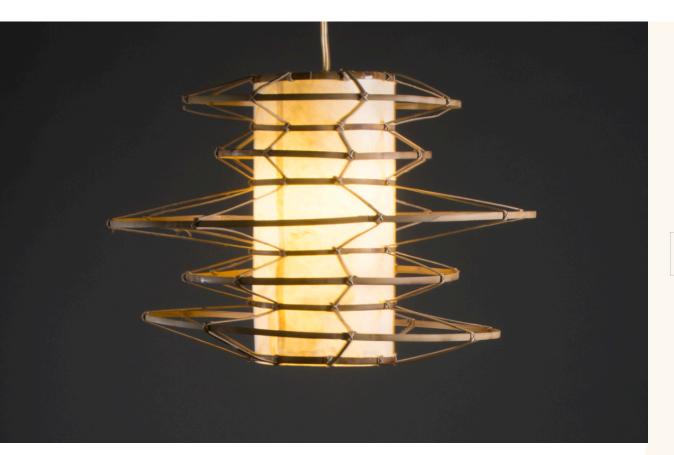

**Sea Urchin-** Images of the Sea Urchins are brought to life by covering its structure with stitches on our handmade abaca leather paper. Its overall look drifts towards sheer originality.

All INDIGENOUS® paper products are designed to be durable, tear resistant and even washable.

Size: Single (DIA 60 H 40 cm) Item Code: FC-SUS

Size: Double (DIA 60 H 80 cm) Item Code: FC-SUD

Size: Triple (DIA 80 H 100 cm) Item Code: FC-SUD

**Naked Sea Urchin**- Less is more, this is the design concept of the Naked Sea Urchin. It shows its core illuminating thru the abaca leather paper and its radiance reflecting on the natural bamboo skin surrounding it. It highlights its organic and natural appeal.