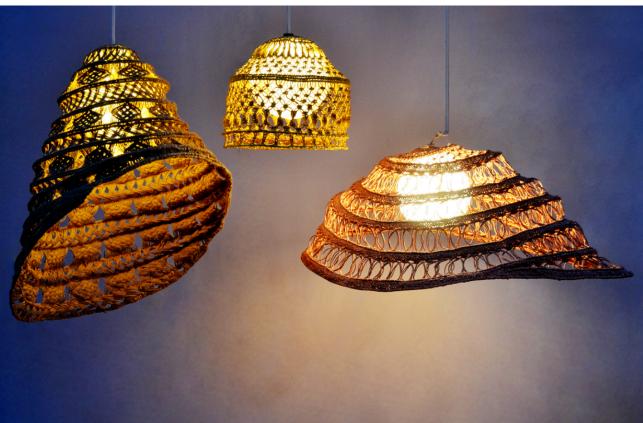

## **HOME ACCENTS: Lamps**

**Macrame**- Natural paper twines are intricately woven using macrame art, creating unique designs such as Wild wasp, Coral and Seashells.

These lamps are foldable to save space when packed.

| Name: Wasp    | Size: (Dia 56 H 74 cm)   |
|---------------|--------------------------|
| Color: Beige  | Item Code: FC-MCW        |
| Name: Bell    | Size: (Dia 32 H 30 cm)   |
| Color: Yellow | Item Code: FC-MCGC       |
| Name: Shell   | Size: (L 90 W 58 H35 cm) |
| Color: Pink   | Item Code: FC-MCSS       |