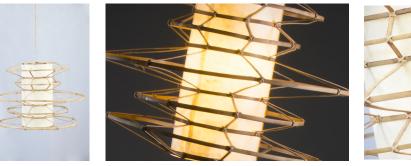

**Sea Urchin-** Images of the Sea Urchins are brought to life by covering its structure with stitches on our handmade abaca leather paper. Its overall look drifts towards sheer originality.

All INDIGENOUS® paper products are designed to be durable, tear resistant and even washable.

Size: Single (DIA 60 H 40 cm) Item Code: FC-SUS

Size: Double (DIA 60 H 80 cm) Item Code: FC-SUD

Size: Triple (DIA 80 H 100 cm) Item Code: FC-SUD

**Naked Sea Urchin**- Less is more, this is the design concept of the Naked Sea Urchin. It shows its core illuminating thru the abaca leather paper and its radiance reflecting on the natural bamboo skin surrounding it. It highlights its organic and natural appeal.