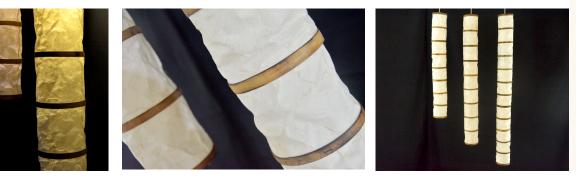

All INDIGENOUS® paper products are designed to be durable, tear resistant and even washable.

**Bamboo Lamp**- Inspired by the beauty of bamboo. The frames are made of bamboo skin and are shaded with crumpled abaca leather paper to ensure durability and longevity.

All INDIGENOUS® paper products are designed to be durable, tear resistant and even washable.

Size: Small (DIA 11 H 80 cm) Item Code: FC-Bb1

Size: Medium (DIA 11 H 100 cm) Item Code: FC- Bb2

Size: Large (DIA 11 H 120 cm) Item Code: FC- Bb3