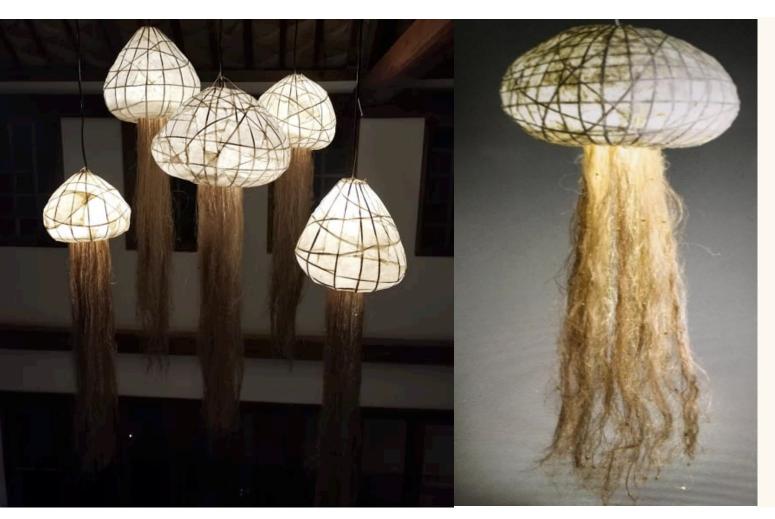

**Mushroom lamp** -Inspired by the beauty of bamboo and the ocean. The frames are made of bamboo skin and are shaded with abaca leather paper to ensure durability and longevity.

All INDIGENOUS® paper products are designed to be durable, tear resistant and

Size: Small: L 30.5 W 30.5 H 30.5 cm Item Code: JLs-1

Size: Medium: L 59.6 W 59.6 H 30.5 cm Item Code: JLm-2

Size: Large: L 61 W 61 H47.5 cm Item Code: JLL-3