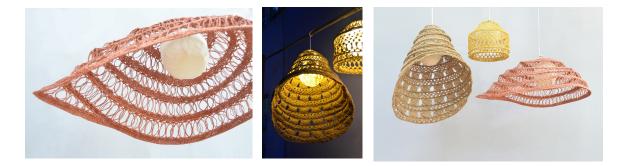

## **HOME ACCENTS: Lamps**

**Macrame**- Natural paper twines are intricately woven using macrame art, creating unique designs such as Wild wasp, Coral and Seashells.

These lamps are foldable to save space when packed.

| Name: Wasp    | Size: (Dia 56 H 74 cm)   |
|---------------|--------------------------|
| Color: Beige  | Item Code: FC-MCW        |
| Name: Bell    | Size: (Dia 32 H 30 cm)   |
| Color: Yellow | Item Code: FC-MCGC       |
| Name: Shell   | Size: (L 90 W 58 H35 cm) |
| Color: Pink   | Item Code: FC-MCSS       |