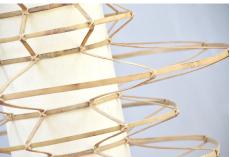

Size: Single (DIA 60 H 40 cm) Item Code: FC-SUS

Size: Double (DIA 60 H 80 cm) Item Code: FC-SUD

Size: Triple (DIA 80 H 100 cm) Item Code: FC-SUD

**Naked Sea Urchin**- Less is more, this is the design concept of the Naked Sea Urchin. It shows its core illuminating thru the abaca leather paper and its radiance reflecting on the natural bamboo skin surrounding it. It highlights its organic and natural appeal.

All INDIGENOUS® paper products are designed to be durable, tear resistant and even washable.

Size: DIA 60 H 40 cm Item Code: FC- SUS- N

Size: Small (DIA 25 H 110 cm) Item Code: (FC- AN3)

Size: Medium (DIA 30 H 120 cm) Item Code: (FC- AN2)