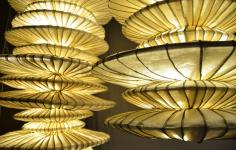

**Mushroom lamp** -Inspired by the beauty of bamboo and the ocean. The frames are made of bamboo skin and are shaded with abaca leather paper to ensure durability and longevity.

All INDIGENOUS® paper products are designed to be durable, tear resistant and

Size: Small: L 30.5 W 30.5 H 30.5 cm Item Code: JLs-1

Size: Medium: L 59.6 W 59.6 H 30.5 cm Item Code: JLm-2

Size: Large: L 61 W 61 H47.5 cm Item Code: JLL-3