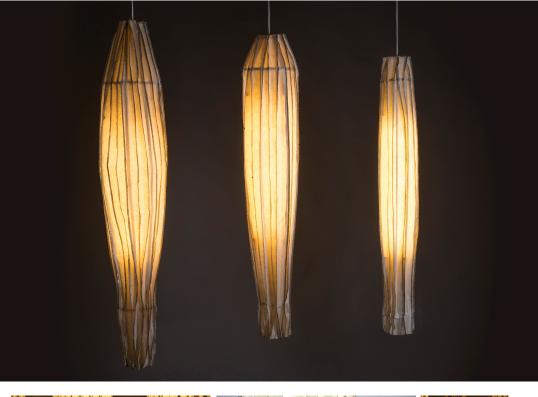

All INDIGENOUS® paper products are designed to be durable, tear resistant and even washable.

Size: DIA 60 H 40 cm Item Code: FC- SUS- N

Size: Small (DIA 25 H 110 cm) Item Code: (FC- AN3)

Size: Medium (DIA 30 H 120 cm) Item Code: (FC- AN2)

Size: Small (DIA 30 H 120 cm) Item Code: (FC- AN2)

Size: Set of 3 (Small, Medium, Large) Item Code: (FC- ANS3)

**Anemone**- Anemone is a sea creature capture in this hanging lamp with the use of rattan vines and handmade abaca leather paper.