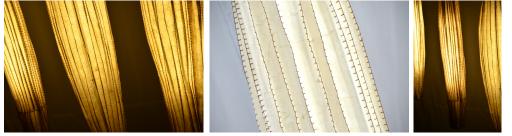

All INDIGENOUS® paper products are designed to be durable, tear resistant and even washable.

**Bamboo Lamp**- Inspired by the beauty of bamboo. The frames are made of bamboo skin and are shaded with crumpled abaca leather paper to ensure durability and longevity.

All INDIGENOUS® paper products are designed to be durable, tear resistant and even washable.

Size: Small (DIA 11 H 80 cm) Item Code: FC-Bb1

Size: Medium (DIA 11 H 100 cm) Item Code: FC- Bb2

Size: Large (DIA 11 H 120 cm) Item Code: FC- Bb3