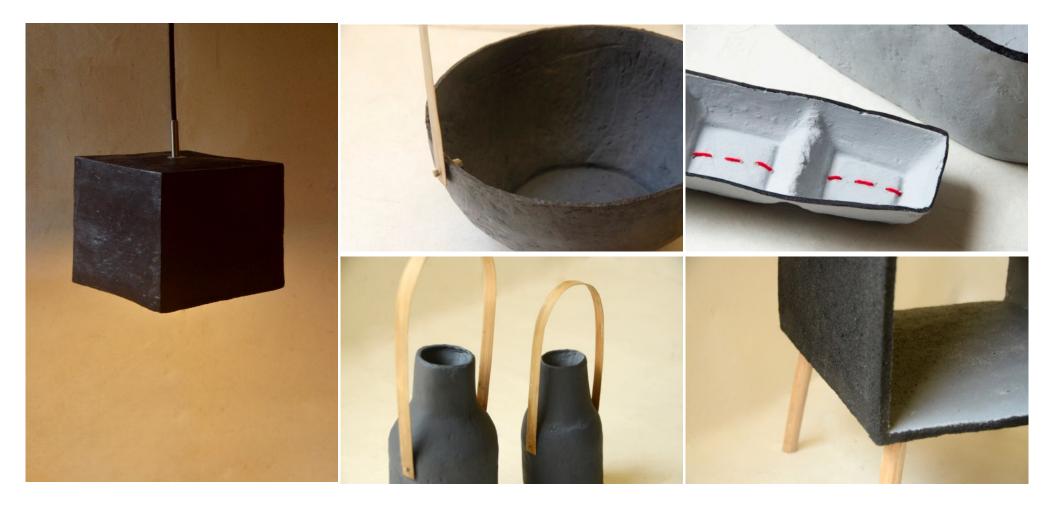

## PAPER CLAY HANGING CUBE LAMPS

Size: 18 x 18 x 15 cm Item Weight: 500 grams Item Code: PL-PcS-1

#### **Paper clay**

A creative play and mixture of abaca paper pulp and natural starch produces a solid yet very light material that can be a source for new innovation. This paper clay can be molded, stretched, rolled and sun dried to attain the motion for creating organic items from table tops, side tables to hanging lamps. These durable paper clay collections project elements of peace and serenity in homes, offices and open spaces.