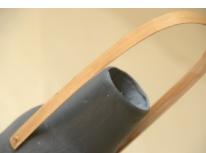

# PAPER CLAY BOTTLES WITH BAMBOO HANDLES

| Size: (Small) Dia 7.6 x H 17.8 cm  | Item Code:        |
|------------------------------------|-------------------|
| Weight: 250 grams                  | TT-BPcBh-1        |
| Size: (Medium) Dia 7.6 x H 17.8 cm | <b>Item Code:</b> |
| Weight: 150 grams                  | TT-BPcBh-1        |