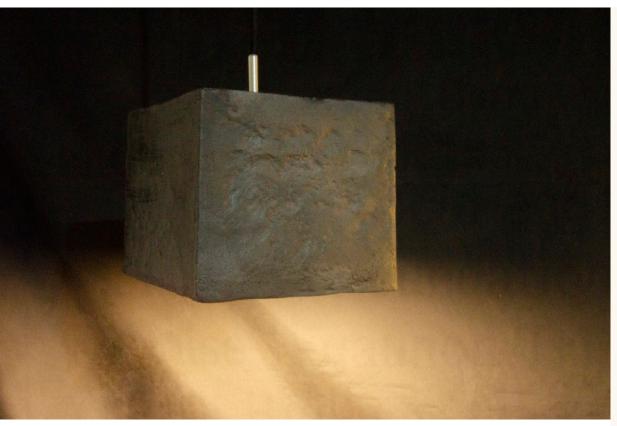

## Home Accents: Trays

## PAPER CLAY HANGING CUBE LAMPS

Size: 18 x 18 x 15 cm Item Weight: 500 grams Item Code: PL-PcS-1