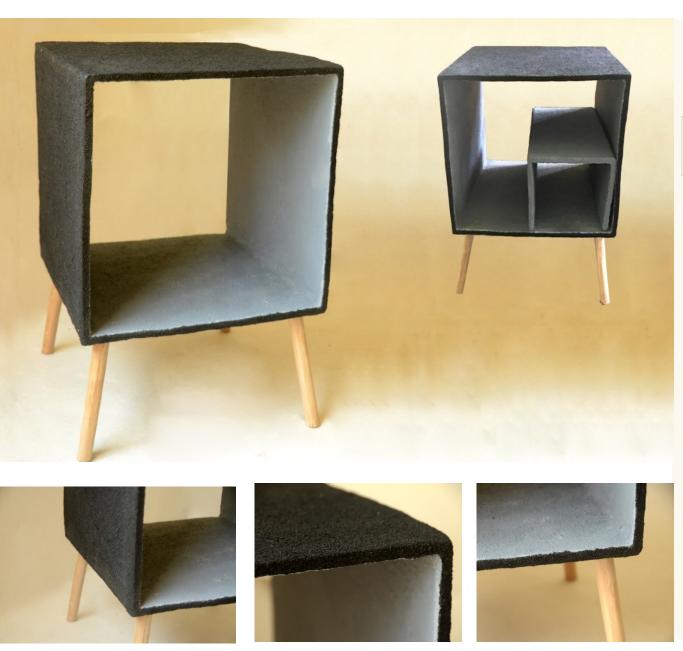

## PAPER CLAY SIDE TABLE W/ REMOVABLE SHELF

**Size:** 35.50 x 35.5 x 53.50 cm **Weight:** 3900 grams **Item Code:** Fx-PcST-1

#### **Paper clay**

A creative play and mixture of abaca paper pulp and natural starch produces a solid yet very light material that can be a source for new innovation. This paper clay can be molded, stretched, rolled and sun dried to attain the motion for creating organic items from table tops, side tables to hanging lamps. These durable paper clay collections project elements of peace and serenity in homes, offices and open spaces.