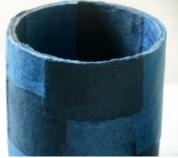

#### PAPER CLAY BORO TUBS

Item: Paper Clay Box Tray Size: 26x20.5x13cm Weight: 650 grams Item Code: TT-PcQR-1

Item: Paper Clay Cylinder Size: Dia 13.5 X H15 cm Weight: 150 grams Item Code: TT-PcQC-1

Item: Paper Clay Tub Size: 28 x 23 x 13.5 cm Weight: 660 grams Item Code: TT-PcQCv-1

Item: Paper Clay Tub Size: 28 x 23 x 13.5 cm Weight: 660 grams Item Code: TT-PcQCv-1