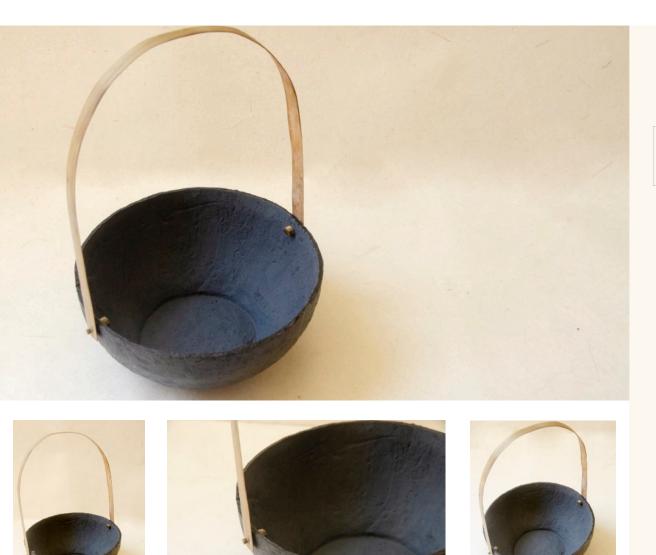

# PAPER CLAY BOWL WITH BAMBOO HANDLE

Size: Dia 15 x H 7.6 cm Item Code TT-PBh-Bl1 Weight: 200 grams