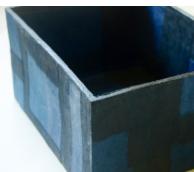

#### PAPER CLAY BORO TUBS

Item: Paper Clay Box Tray Size: 26x20.5x13cm Weight: 650 grams Item Code: TT-PcQR-1

Item: Paper Clay Cylinder Size: Dia 13.5 X H15 cm Weight: 150 grams Item Code: TT-PcQC-1

Item: Paper Clay Tub Size: 28 x 23 x 13.5 cm Weight: 660 grams Item Code: TT-PcQCv-1

Item: Paper Clay Tub Size: 28 x 23 x 13.5 cm Weight: 660 grams Item Code: TT-PcQCv-1