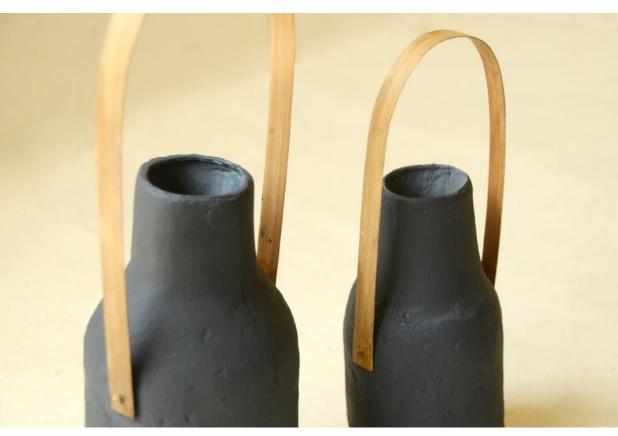

# PAPER CLAY BOTTLES WITH BAMBOO HANDLES

| Size: (Small) Dia 7.6 x H 17.8 cm  | Item Code:        |
|------------------------------------|-------------------|
| Weight: 250 grams                  | TT-BPcBh-1        |
| Size: (Medium) Dia 7.6 x H 17.8 cm | <b>Item Code:</b> |
| Weight: 150 grams                  | TT-BPcBh-1        |

#### **Paper clay**

A creative play and mixture of abaca paper pulp and natural starch produces a solid yet very light material that can be a source for new innovation. This paper clay can be molded, stretched, rolled and sun dried to attain the motion for creating organic items from table tops, side tables to hanging lamps. These durable paper clay collections project elements of peace and serenity in homes, offices and open spaces.