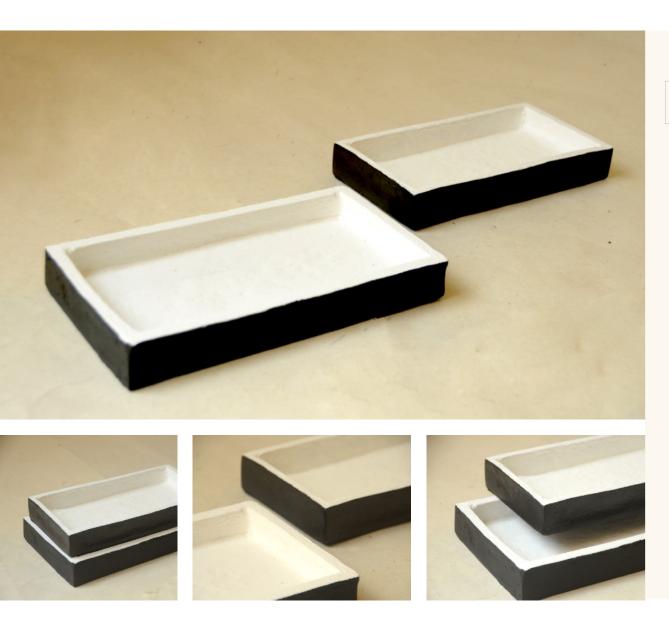

#### PAPER CLAY TRAY

**Size:** 24.1 x 11.4 x 2.9 cm **Weight:** 200 grams

Item Code: TT-BWPct-1