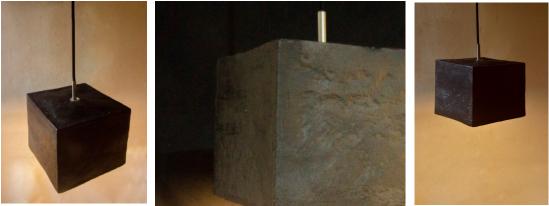

## Home Accents: Trays

## PAPER CLAY HANGING CUBE LAMPS

Size: 18 x 18 x 15 cm Item Weight: 500 grams Item Code: PL-PcS-1