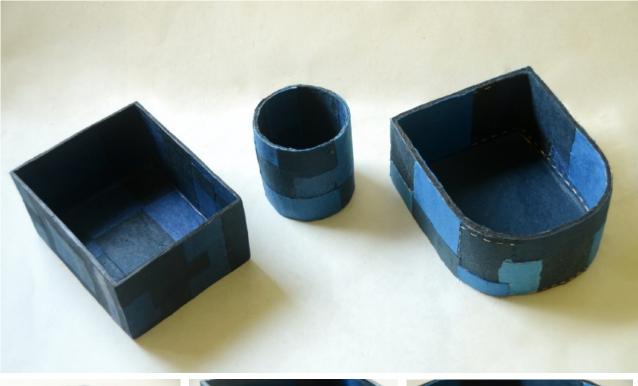

#### PAPER CLAY BORO TUBS

Item: Paper Clay Box Tray Size: 26x20.5x13cm Weight: 650 grams Item Code: TT-PcQR-1

Item: Paper Clay Cylinder Size: Dia 13.5 X H15 cm Weight: 150 grams Item Code: TT-PcQC-1

Item: Paper Clay Tub Size: 28 x 23 x 13.5 cm Weight: 660 grams Item Code: TT-PcQCv-1

Item: Paper Clay Tub Size: 28 x 23 x 13.5 cm Weight: 660 grams Item Code: TT-PcQCv-1