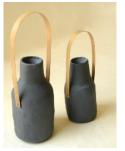

# PAPER CLAY BOTTLES WITH BAMBOO HANDLES

| Size: (Small) Dia 7.6 x H 17.8 cm  | Item Code:        |
|------------------------------------|-------------------|
| Weight: 250 grams                  | TT-BPcBh-1        |
| Size: (Medium) Dia 7.6 x H 17.8 cm | <b>Item Code:</b> |
| Weight: 150 grams                  | TT-BPcBh-1        |