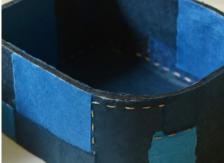

#### PAPER CLAY BORO TUBS

Item: Paper Clay Box Tray Size: 26x20.5x13cm Weight: 650 grams Item Code: TT-PcQR-1

Item: Paper Clay Cylinder Size: Dia 13.5 X H15 cm Weight: 150 grams Item Code: TT-PcQC-1

Item: Paper Clay Tub Size: 28 x 23 x 13.5 cm Weight: 660 grams Item Code: TT-PcQCv-1

Item: Paper Clay Tub Size: 28 x 23 x 13.5 cm Weight: 660 grams Item Code: TT-PcQCv-1