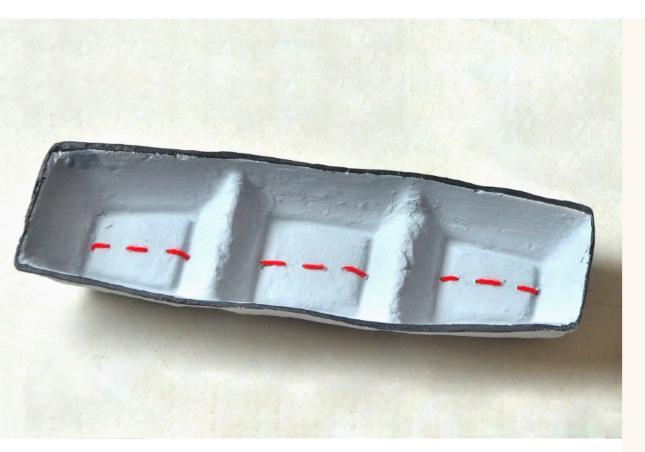

## Home Accents: Trays

## PAPER CLAY HANGING CUBE LAMPS

Size: 18 x 18 x 15 cm Item Weight: 500 grams Item Code: PL-PcS-1

## PAPER CLAY MINI TUB WITH STITCHES

Size: 30.5x9x4.5 cm Weight: 50 grams Item Code: TT-Pc3Dt-1Rs