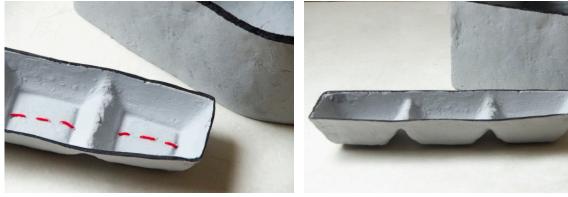

## Home Accents: Trays

## PAPER CLAY HANGING CUBE LAMPS

Size: 18 x 18 x 15 cm Item Weight: 500 grams Item Code: PL-PcS-1

## PAPER CLAY MINI TUB WITH STITCHES

Size: 30.5x9x4.5 cm Weight: 50 grams Item Code: TT-Pc3Dt-1Rs