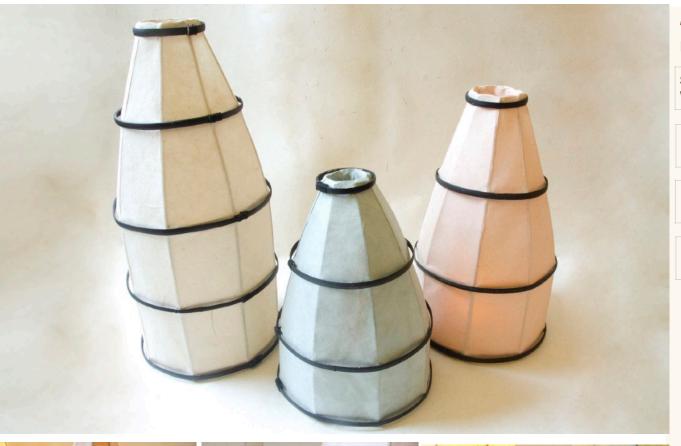

#### TABLE TOPBELL

Made of colored abaca cogon based handmade paper

Size: (Small) Dia 20 x H 27 cm

Weight: 75 grams

Item Code: TT-BI-1

Size: (Medium) Dia 23 x H 34 cm

Weight:100 grams

Item Code: TT-BI-2

Size: (Large) Dia 26 x H 42 cm

Weight:120 grams

Item Code: TT-BI-3

Size: (Large) Dia 26 x H 42 cm

Weight: 295 grams

Item Code: TT-BI-S3