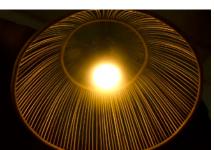

### NAKED BURI FLOOR LAMP

Made of buri sticks and Rattan vines.

Item Code: FL BuN-1 Size: (Small) Dia 44x H 90 cm Weight: 250 grams

Size: (Medium) Dia 45x H 90 cm Item Code: FL BuN-2 Weight: 150 grams

**Size:** (Large) Dia 54.6 x H 38 cm