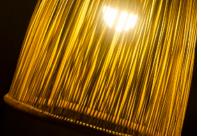

### NAKED BURI FLOOR LAMP

Made of buri sticks and Rattan vines.

Item Code: FL BuN-1 Size: (Small) Dia 44x H 90 cm Weight: 250 grams

Size: (Medium) Dia 45x H 90 cm Item Code: FL BuN-2 Weight: 150 grams

**Size:** (Large) Dia 54.6 x H 38 cm