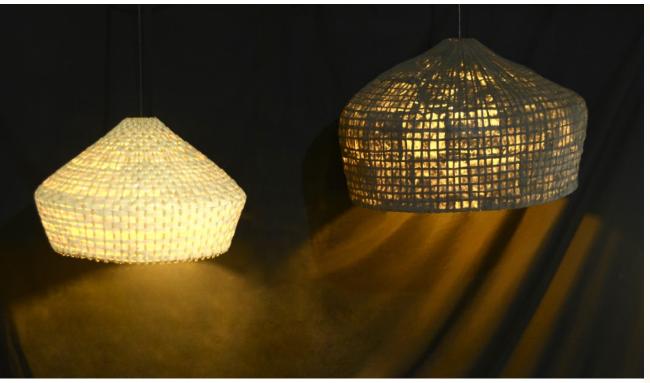

### COLLAPSIBLE SALAKOT PENDANT **LAMP**

Made of bamboo skin and colored handmade paper strips.

Size: (Small) Dia 38 xH 33 cm

Size: (Large) Dia 54.6 xH 38 cm

Item Code: PL -CSk-1

Weight: 225 grams

Size: (Medium) Dia 50.80 xH 33 cm Item Code: PL -CSk-2