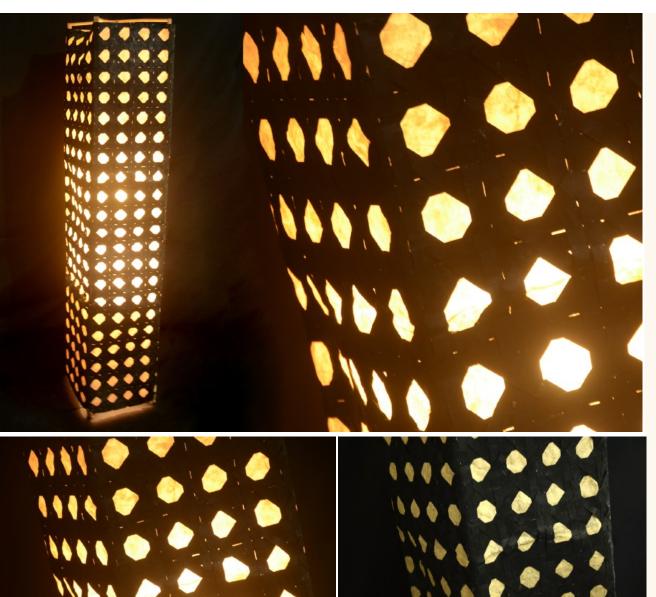

# COLLAPSIBLE SOLIHIYA FLOOR LAMP:

Made of colored abaca cogon based handmade paper

Size: 38 x 25 x 148 cm Weight: 1900 grams Item Code: FL-Sol-1