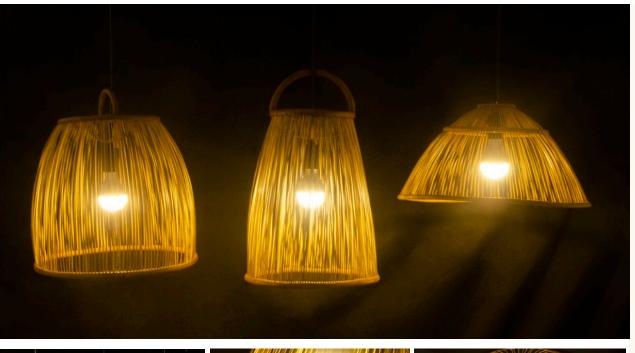

### NAKED BURI PENDANT LAMP

Made of buri sticks and rattan vines.

Size: (Left) D43.8 X H32 cm Weight: 250 grams Item Code: PL-BuN-2

Size: (Center) D30.5 X H42 cm Weight: 450 grams Item Code: PL-BuN-3

Size: (Right) D40 X H40 cm Weight: 300 grams Item Code: PL-BuN-2