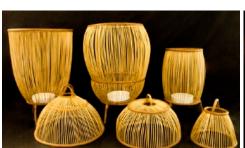

### NAKED BURI PENDANT LAMP

Made of buri sticks and rattan vines.

Size: (Left) D43.8 X H32 cm Weight: 250 grams Item Code: PL-BuN-2

Size: (Center) D30.5 X H42 cm Weight: 450 grams Item Code: PL-BuN-3

Size: (Right) D40 X H40 cm Weight: 300 grams Item Code: PL-BuN-2