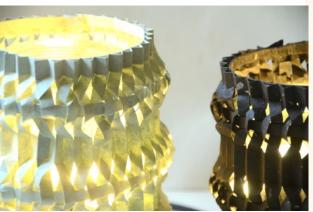

### **BAMBOO TABLE TOP**

Made of Bamboo skin and paper twine knots as design.

Size: Dia 26 x H42 cm Weight: 125 grams Item Code: TT-FC-1

Made of colored abaca cogon based handmade paper

Size: (Small) Dia 14 x H 14 cm

Item Code: TT -CSn-1

Weight: 50 grams

Size: (Medium) Dia 15 x H 18 cm

Item Code: TT -CSn-2

Weight: 55 grams

Size: (Large) Dia 17 x H 22 cm

Item Code: TT -CSn-3

Weight: 60 grams

Size: Small, Medium, Large

Item Code: TT -CSn-S3

Weight: 165 grams