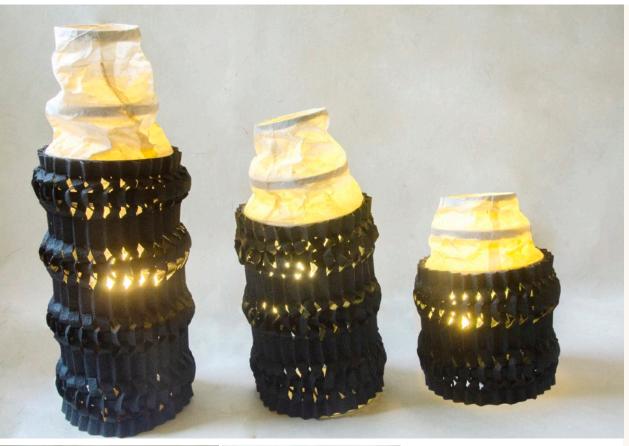

## SNAKE VOTIVE COLLAPSIBLE TABLE TOP LAMP

Made of natural and colored handmade paper , collapsible top with bamboo rings.

Size: (Small) D11 x H23 cm Weight: 55 grams Item Code: TT-VSCt-BN1

Size: (Medium) D13 x H33 cm Weight: 65 grams Item Code: TT-VSCt-BNM1

Size: (Large) D15 x H43 cm Weight: 75 grams Item Code: T-VSCt-BNL1