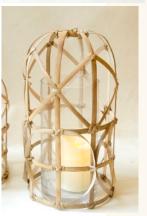

#### **TABLE TOP: NAKED BAGOBO**

Made of Bamboo skin and paper twine knots as design.

Size: Dia 19 x H 21.50 cm Weight: 70 grams Item Code: TT-VB-1

Size: Dia19x H 26.70 cm Weight: 90 grams Item Code: TT-VB-2