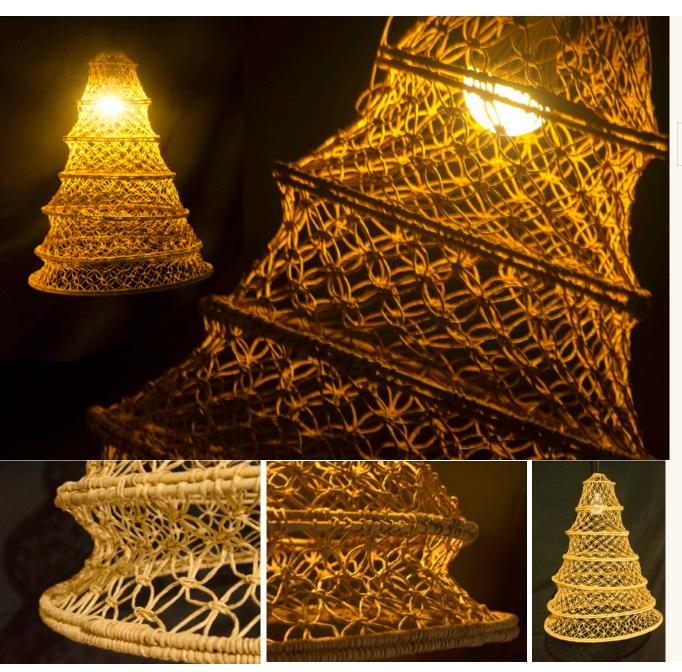

### **COLLAPSIBLE MACRAME BELL**

Natural paper twines are intricately woven using macrame art, creating unique designs such as Wild wasp, Coral and Seashells.

Size: (DIA 56 H 74 cm) Weight: 650 grams

Item Code: FC-MCB