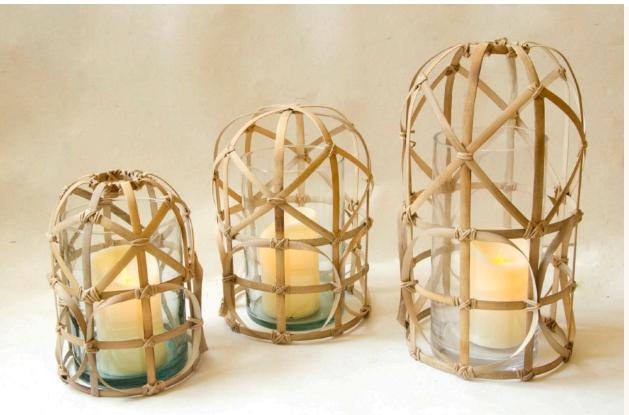

#### **TABLE TOP: NAKED BAGOBO**

Made of Bamboo skin and paper twine knots as design.

Size: Dia 19 x H 21.50 cm Weight: 70 grams Item Code: TT-VB-1

Size: Dia19x H 26.70 cm Weight: 90 grams Item Code: TT-VB-2

Size: Dia19x H 35.60 cm Weight: 110 grams Item Code: TT-VB-3