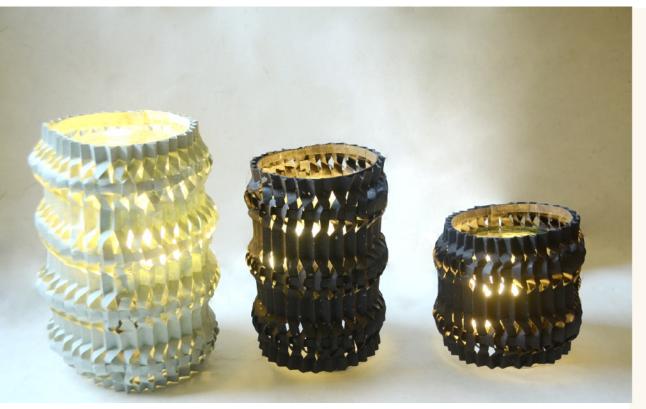

## SNAKE VOTIVE COLLAPSIBLE TABLE TOP LAMP

Made of natural and colored handmade paper , collapsible top with bamboo rings.

Size: (Small) D11 x H23 cm Weight: 55 grams Item Code: TT-VSCt-BN1

Size: (Medium) D13 x H33 cm Weight: 65 grams Item Code: TT-VSCt-BNM1

Size: (Large) D15 x H43 cm Weight: 75 grams Item Code: T-VSCt-BNL1