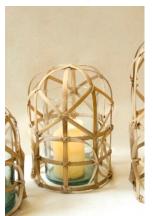

#### **TABLE TOP: NAKED BAGOBO**

Made of Bamboo skin and paper twine knots as design.

Size: Dia 19 x H 21.50 cm Weight: 70 grams Item Code: TT-VB-1

Size: Dia19x H 26.70 cm Weight: 90 grams Item Code: TT-VB-2

Size: Dia19x H 35.60 cm Weight: 110 grams Item Code: TT-VB-3