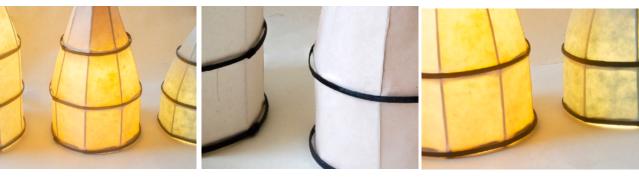

### **GREYWEAVE PENDANT LAMP**

Its frame is made of rattan vines shaded with white and gray abaca cogon based pulp.

Size: (Medium) Dia 70 x H 50 cm
Color: White

Item Code: PL-Sal-1N
Weight: 600 grams

Size: (Large) Item Code: PL-Sal-1Gy
Color: Grey Weight: 1000 grams