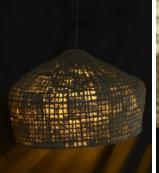

### COLLAPSIBLE SALAKOT PENDANT **LAMP**

Made of bamboo skin and colored handmade paper strips.

Size: (Small) Dia 38 xH 33 cm

Size: (Large) Dia 54.6 xH 38 cm

Item Code: PL -CSk-1

Weight: 225 grams

Size: (Medium) Dia 50.80 xH 33 cm Item Code: PL -CSk-2