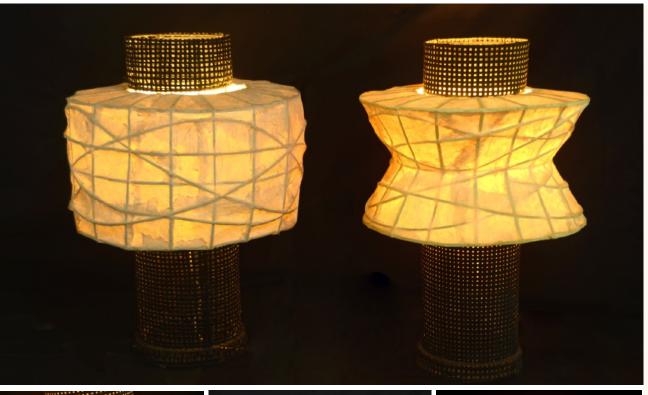

#### PARAS TABLE LAMP

Its stand is made of wires woven with black Abaca and Cogon grass based handmade paper strip. In curve and straight shade.

Size: (Left) 53 x 53 x 78 cm Weight: 2000 grams Item Code: DL-Pr-1