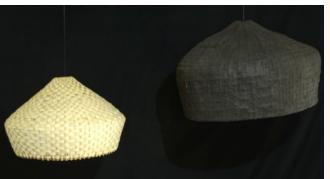

### COLLAPSIBLE SALAKOT PENDANT **LAMP**

Made of bamboo skin and colored handmade paper strips.

Size: (Small) Dia 38 xH 33 cm

Size: (Large) Dia 54.6 xH 38 cm

Item Code: PL -CSk-1

Weight: 225 grams

Size: (Medium) Dia 50.80 xH 33 cm Item Code: PL -CSk-2