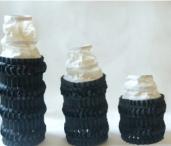

#### **TABLE TOP: NAKED BAGOBO**

Made of Bamboo skin and paper twine knots as design.

Size: Dia 19 x H 21.50 cm Weight: 70 grams Item Code: TT-VB-1

Size: Dia19x H 26.70 cm Weight: 90 grams Item Code: TT-VB-2

Size: Dia19x H 35.60 cm Weight: 110 grams Item Code: TT-VB-3