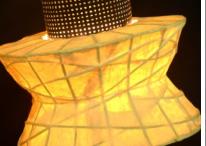

#### PARAS TABLE LAMP

Its stand is made of wires woven with black Abaca and Cogon grass based handmade paper strip. In curve and straight shade.

Size: (Left) 53 x 53 x 78 cm Weight: 2000 grams Item Code: DL-Pr-1