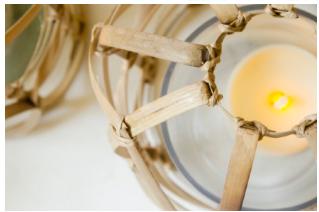

#### **TABLE TOP: NAKED BAGOBO**

Made of Bamboo skin and paper twine knots as design.

Size: Dia 19 x H 21.50 cm Weight: 70 grams Item Code: TT-VB-1

Size: Dia19x H 26.70 cm Weight: 90 grams Item Code: TT-VB-2