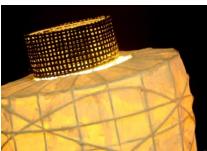

#### PARAS TABLE LAMP

Its stand is made of wires woven with black Abaca and Cogon grass based handmade paper strip. In curve and straight shade.

Size: (Left) 53 x 53 x 78 cm Weight: 2000 grams Item Code: DL-Pr-1