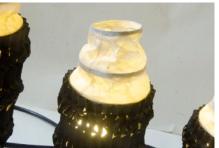

#### **TABLE TOP: NAKED BAGOBO**

Made of Bamboo skin and paper twine knots as design.

Size: Dia 19 x H 21.50 cm Weight: 70 grams Item Code: TT-VB-1

Size: Dia19x H 26.70 cm Weight: 90 grams Item Code: TT-VB-2

Size: Dia19x H 35.60 cm Weight: 110 grams Item Code: TT-VB-3