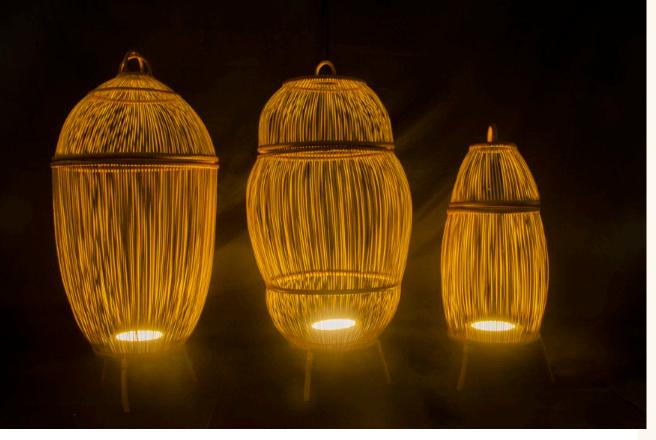

### NAKED BURI PENDANT LAMP

Made of buri sticks and rattan vines.

Size: (Left) D43.8 X H32 cm Weight: 250 grams Item Code: PL-BuN-2

Size: (Center) D30.5 X H42 cm Weight: 450 grams Item Code: PL-BuN-3

Size: (Right) D40 X H40 cm Weight: 300 grams Item Code: PL-BuN-2