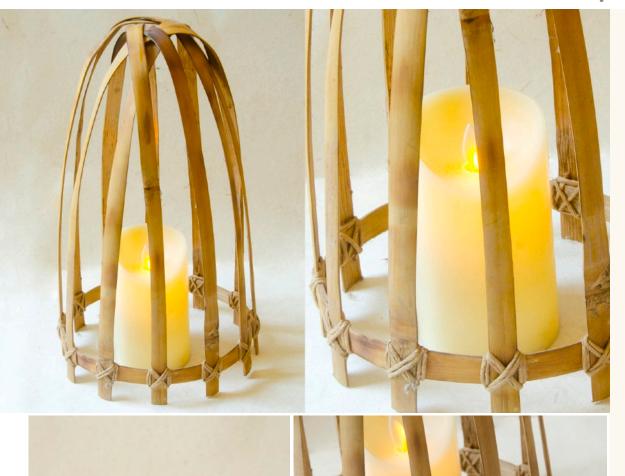

### NAKED BURI FLOOR LAMP

Made of buri sticks and Rattan vines.

Item Code: FL BuN-1 Size: (Small) Dia 44x H 90 cm Weight: 250 grams

Size: (Medium) Dia 45x H 90 cm Item Code: FL BuN-2 Weight: 150 grams

**Size:** (Large) Dia 54.6 x H 38 cm

Item Code: FL BuN-3 Weight: 150 grams