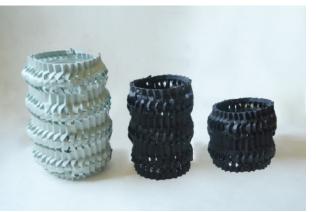

### **BAMBOO TABLE TOP**

Made of Bamboo skin and paper twine knots as design.

Size: Dia 26 x H42 cm Weight: 125 grams Item Code: TT-FC-1

Made of colored abaca cogon based handmade paper

Size: (Small) Dia 14 x H 14 cm

Item Code: TT -CSn-1

Weight: 50 grams

Size: (Medium) Dia 15 x H 18 cm

Item Code: TT -CSn-2

Weight: 55 grams

Size: (Large) Dia 17 x H 22 cm

Item Code: TT -CSn-3

Weight: 60 grams

Size: Small, Medium, Large

Item Code: TT -CSn-S3

Weight: 165 grams