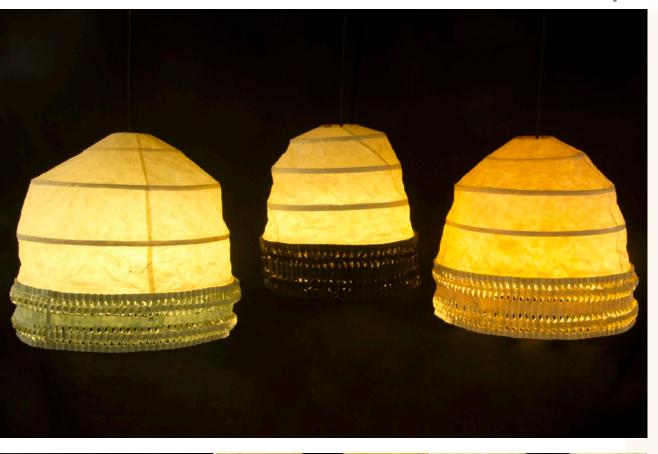

### **GREYWEAVE PENDANT LAMP**

Its frame is made of rattan vines shaded with white and gray abaca cogon based pulp.

Size: (Medium) Dia 70 x H 50 cm
Color: White

Item Code: PL-Sal-1N
Weight: 600 grams

Size: (Large) Item Code: PL-Sal-1Gy
Color: Grey Weight: 1000 grams