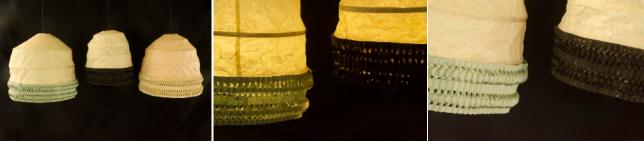

### **GREYWEAVE PENDANT LAMP**

Its frame is made of rattan vines shaded with white and gray abaca cogon based pulp.

Size: (Medium) Dia 70 x H 50 cm
Color: White

Item Code: PL-Sal-1N
Weight: 600 grams

Size: (Large) Item Code: PL-Sal-1Gy
Color: Grey Weight: 1000 grams