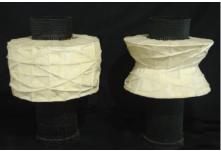

#### PARAS TABLE LAMP

Its stand is made of wires woven with black Abaca and Cogon grass based handmade paper strip. In curve and straight shade.

Size: (Left) 53 x 53 x 78 cm Weight: 2000 grams Item Code: DL-Pr-1