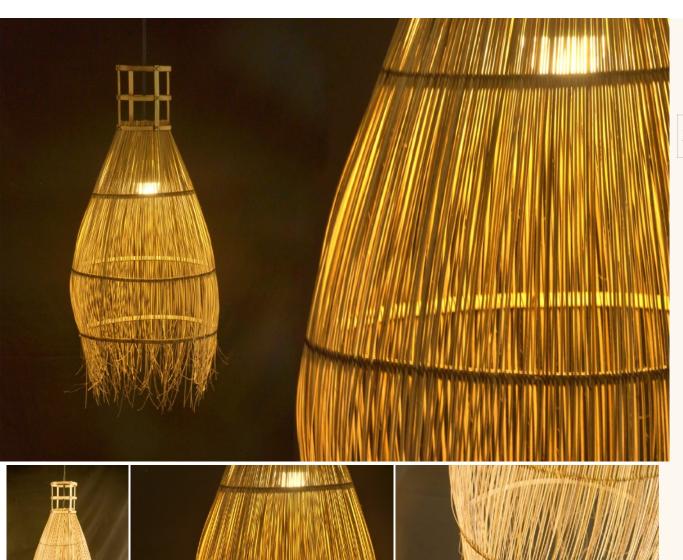

### NAKED BURI PENDANT LAMP

Made of buri sticks and rattan vines.

Size: (Left) D43.8 X H32 cm Weight: 250 grams Item Code: PL-BuN-2

Size: (Center) D30.5 X H42 cm Weight: 450 grams Item Code: PL-BuN-3

Size: (Right) D40 X H40 cm Weight: 300 grams Item Code: PL-BuN-2

### **BURI HANG LAMP IN NATURAL**

Natural paper twines are intricately woven using macrame art, creating unique designs such as Wild wasp, Coral and Seashells.

**Size:** D40 X H90 cm

Item Code: PL-BuN-A1 Weight: 575 grams