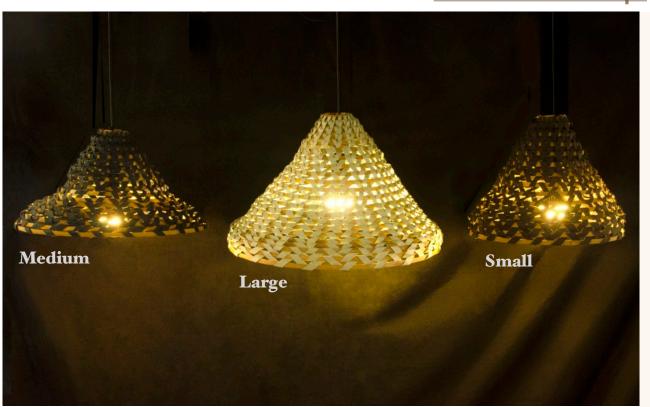

### COLLAPSIBLE SALAKOT PENDANT **LAMP**

Made of bamboo skin and colored handmade paper strips.

Size: (Small) Dia 38 xH 33 cm

Size: (Large) Dia 54.6 xH 38 cm

Item Code: PL -CSk-1

Weight: 225 grams

Size: (Medium) Dia 50.80 xH 33 cm Item Code: PL -CSk-2

Weight: 320 grams

Item Code: PL -CSk-3

Weight: 530 grams