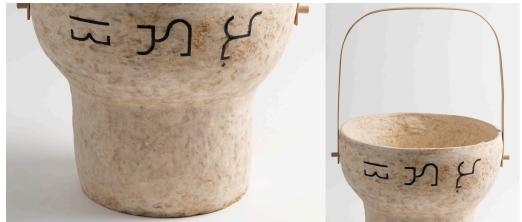

#### **Baybayin Paper Clay Vessel**

The Paper Clay Vessel is an innovative play of abaca paper pulp and natural starch creating a solid yet very light material. This variation is handpainted with the word "ingat" (take care), in Baybayin, the pre-colonial ancient writing script of the Philippines. Available in custom shapes and sizes, with wooden strip handle.

> Size: Small (L 21.5 x W 23.5 cm) Weight: 400 g Item Code: PCB23 Color: Natural