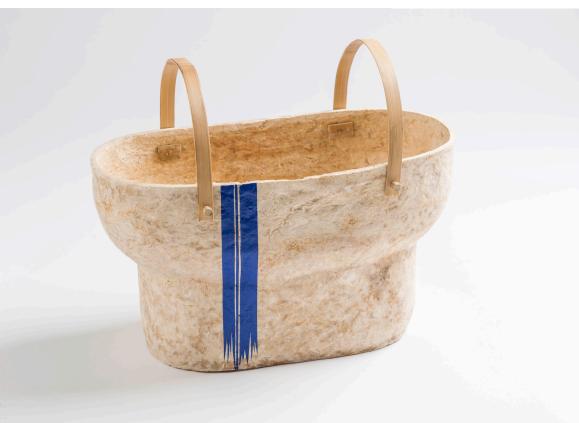

## **Paper Stitch Vessel**

Handmade from pineapple-based pulp and bamboo skin, sewn in with colored thread. Available in custom shapes and sizes.

All INDIGENOUS® paper products are designed to be durable, tear resistant and even washable.

Size: Small (L 11 x W 20.5 cm) Weight: 50g Item Code: SPVS 11 Color: Natural

Size: Medium (L 12 x W 25.5 cm) Weight: 75g Item Code: SVPM 12 Color: Natural

Size: Large (L 13 x W 30 cm) Weight: 95g Item Code: SPVL13 Color: Natural