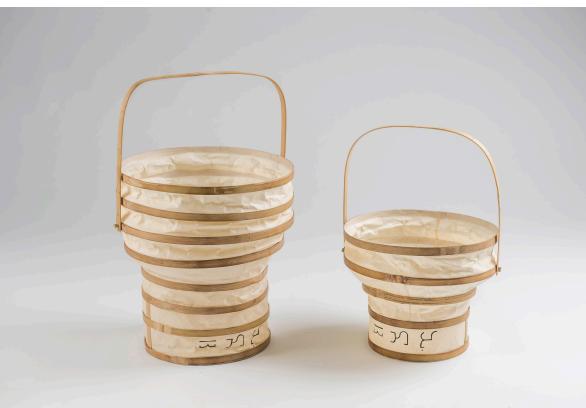

#### **Baybayin Paper Clay Vessel**

The Paper Clay Vessel is an innovative play of abaca paper pulp and natural starch creating a solid yet very light material. This variation is handpainted with the word "ingat" (take care), in Baybayin, the pre-colonial ancient writing script of the Philippines. Available in custom shapes and sizes, with wooden strip handle.

> Size: Small (L 21.5 x W 23.5 cm) Weight: 400 g Item Code: PCB23 Color: Natural