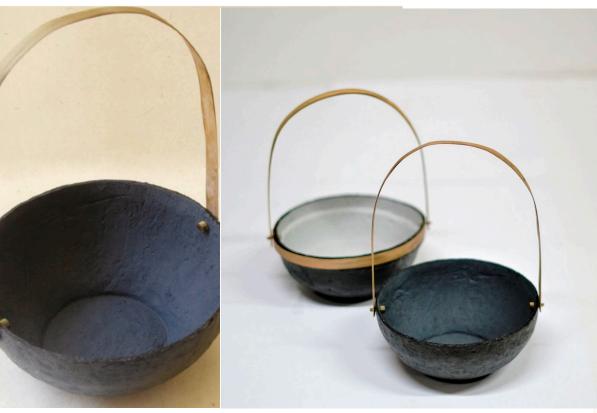

#### Paper Clay Vessel (Single)

An innovative play of abaca and cogon grass pulp with natural starch to create a solid yet very lightweight material, dyed in black. Available in custom shapes and sizes, with bamboo strip handle.

All INDIGENOUS® paper products are designed to be durable, tear resistant and even washable.

Size: (L 32 x W 27.5 cm) Weight: 700g Item Code: PCPDG23 Color: Dark Grey

Size: (L 32 x W 27.5 cm) Weight: 400g Item Code: PCPDG23 Color: Grey

#### Dark Grey Paper Clay Vessel (Double)

An innovative play of abaca and cogon grass pulp with natural starch to create a solid yet very lightweight material, dyed in black. Available in custom shapes and sizes, with bamboo strip handle.

All INDIGENOUS® paper products are designed to be durable, tear resistant and even washable.

Size: (L 19 x W 35 x H 21 cm) Weight: 600g Item Code: PCPDG23 Color: Dark Grey