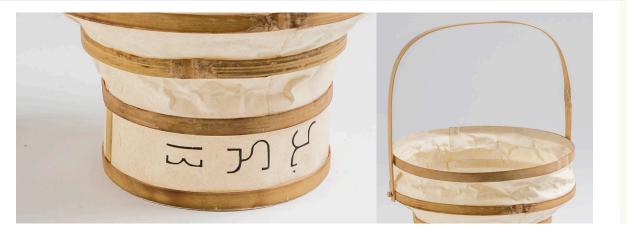

#### **Baybayin Paper Clay Vessel**

The Paper Clay Vessel is an innovative play of abaca paper pulp and natural starch creating a solid yet very light material. This variation is handpainted with the word "ingat" (take care), in Baybayin, the pre-colonial ancient writing script of the Philippines. Available in custom shapes and sizes, with wooden strip handle.

> Size: Small (L 21.5 x W 23.5 cm) Weight: 400 g Item Code: PCB23 Color: Natural