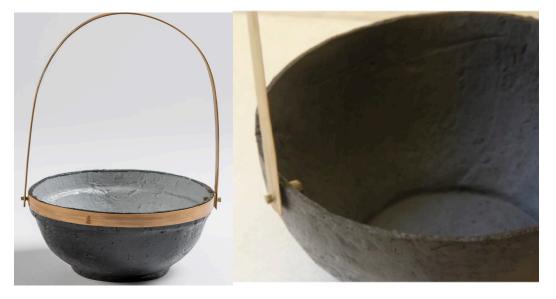

#### **Paper Clay Bowl**

An innovative play of abaca and cogon grass pulp with natural starch to create a solid yet very lightweight material, dyed in black. Available in custom shapes and sizes, with bamboo strip handle.

All INDIGENOUS® paper products are designed to be durable, tear resistant and even washable.

Size: (L 7.5 x W 15 cm) Weight: 200g Item Code: PCB15 Color: Dark Grey