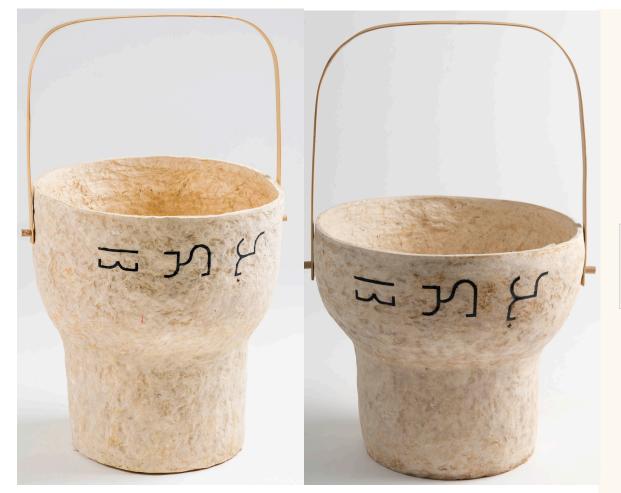

#### **Baybayin Paper Clay Vessel**

The Paper Clay Vessel is an innovative play of abaca paper pulp and natural starch creating a solid yet very light material. This variation is handpainted with the word "ingat" (take care), in Baybayin, the pre-colonial ancient writing script of the Philippines. Available in custom shapes and sizes, with wooden strip handle.

> Size: Small (L 21.5 x W 23.5 cm) Weight: 400 g Item Code: PCB23 Color: Natural