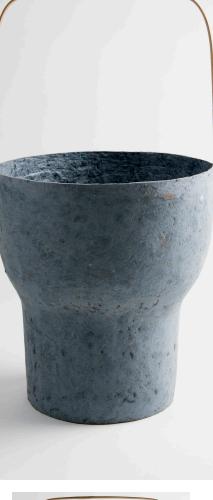

#### Paper Clay Vessel (Single)

An innovative play of abaca and cogon grass pulp with natural starch to create a solid yet very lightweight material, dyed in black. Available in custom shapes and sizes, with bamboo strip handle.

All INDIGENOUS® paper products are designed to be durable, tear resistant and even washable.

Size: (L 32 x W 27.5 cm) Weight: 700g Item Code: PCPDG23 Color: Dark Grey

Size: (L 32 x W 27.5 cm) Weight: 400g Item Code: PCPDG23 Color: Grey