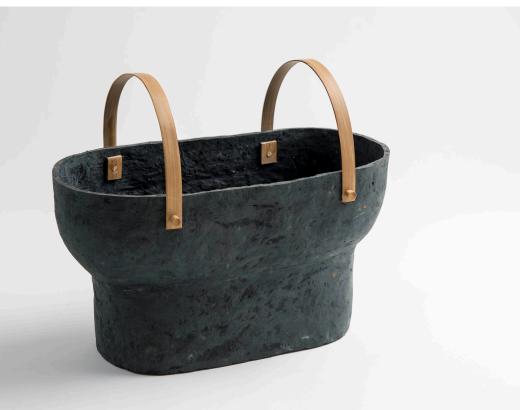

#### Natural Paper Clay Vessel (Double)

An innovative play of abaca and cogon grass pulp with natural starch to create a solid yet very lightweight material, dyed in black. Available in custom shapes and sizes, with bamboo strip handle.

All INDIGENOUS® paper products are designed to be durable, tear resistant and even washable.

Size: (L 19 x W 35 x H 21 cm) Weight: 600g Item Code: PCBS35 Color: Natural

Size: (L 19 x W 35 x H 21 cm) Weight: 700g Item Code: PCPDG23 Color: Dark Grey