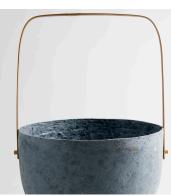

#### Paper Clay Vessel (Single)

An innovative play of abaca and cogon grass pulp with natural starch to create a solid yet very lightweight material, dyed in black. Available in custom shapes and sizes, with bamboo strip handle.

All INDIGENOUS® paper products are designed to be durable, tear resistant and even washable.

Size: (L 32 x W 27.5 cm) Weight: 700g Item Code: PCPDG23 Color: Dark Grey

Size: (L 32 x W 27.5 cm) Weight: 400g Item Code: PCPDG23 Color: Grey