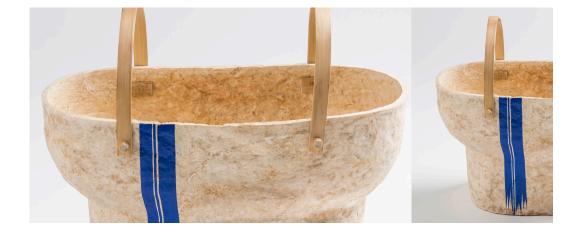

## **Paper Stitch Vessel**

Handmade from pineapple-based pulp and bamboo skin, sewn in with colored thread. Available in custom shapes and sizes.

All INDIGENOUS® paper products are designed to be durable, tear resistant and even washable.

Size: Small (L 11 x W 20.5 cm) Weight: 50g Item Code: SPVS 11 Color: Natural

Size: Medium (L 12 x W 25.5 cm) Weight: 75g Item Code: SVPM 12 Color: Natural

Size: Large (L 13 x W 30 cm) Weight: 95g Item Code: SPVL13 Color: Natural