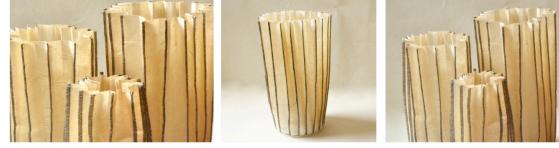

## **Paper Stitch Vessel**

Handmade from pineapple-based pulp and bamboo skin, sewn in with colored thread. Available in custom shapes and sizes.

All INDIGENOUS® paper products are designed to be durable, tear resistant and even washable.

Size: Small (L 11 x W 20.5 cm) Weight: 50g Item Code: SPVS 11 Color: Natural

Size: Medium (L 12 x W 25.5 cm) Weight: 75g Item Code: SVPM 12 Color: Natural

Size: Large (L 13 x W 30 cm) Weight: 95g Item Code: SPVL13 Color: Natural