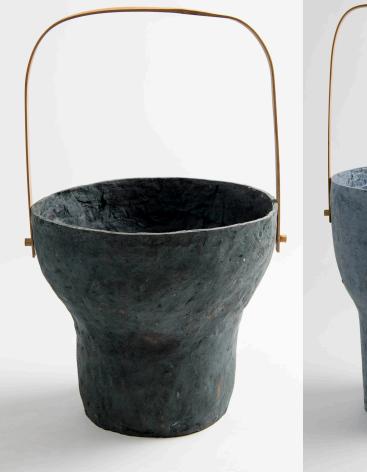

#### Paper Clay Vessel (Single)

An innovative play of abaca and cogon grass pulp with natural starch to create a solid yet very lightweight material, dyed in black. Available in custom shapes and sizes, with bamboo strip handle.

All INDIGENOUS® paper products are designed to be durable, tear resistant and even washable.

Size: (L 32 x W 27.5 cm) Weight: 700g Item Code: PCPDG23 Color: Dark Grey

Size: (L 32 x W 27.5 cm) Weight: 400g Item Code: PCPDG23 Color: Grey