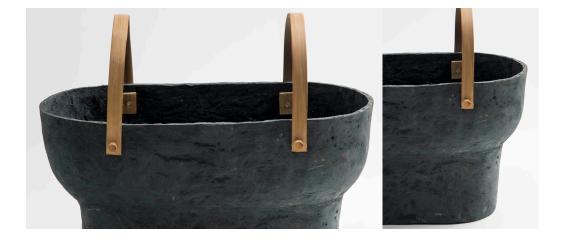

#### Natural Paper Clay Vessel (Double)

An innovative play of abaca and cogon grass pulp with natural starch to create a solid yet very lightweight material, dyed in black. Available in custom shapes and sizes, with bamboo strip handle.

All INDIGENOUS® paper products are designed to be durable, tear resistant and even washable.

Size: (L 19 x W 35 x H 21 cm) Weight: 600g Item Code: PCBS35 Color: Natural

Size: (L 19 x W 35 x H 21 cm) Weight: 700g Item Code: PCPDG23 Color: Dark Grey