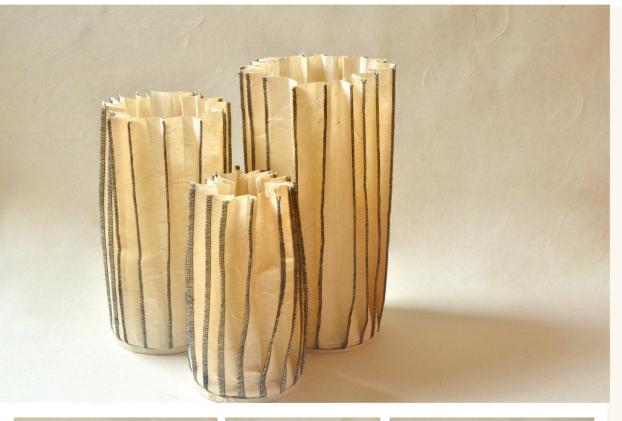

## **Paper Stitch Vessel**

Handmade from pineapple-based pulp and bamboo skin, sewn in with colored thread. Available in custom shapes and sizes.

All INDIGENOUS® paper products are designed to be durable, tear resistant and even washable.

Size: Small (L 11 x W 20.5 cm) Weight: 50g Item Code: SPVS 11 Color: Natural

Size: Medium (L 12 x W 25.5 cm) Weight: 75g Item Code: SVPM 12 Color: Natural

Size: Large (L 13 x W 30 cm) Weight: 95g Item Code: SPVL13 Color: Natural