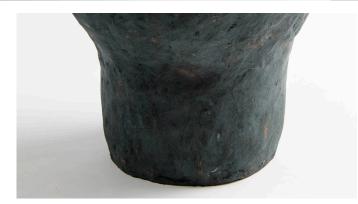

#### Dark Grey Paper Clay Vessel (Double)

An innovative play of abaca and cogon grass pulp with natural starch to create a solid yet very lightweight material, dyed in black. Available in custom shapes and sizes, with bamboo strip handle.

All INDIGENOUS® paper products are designed to be durable, tear resistant and even washable.

Size: (L 19 x W 35 x H 21 cm) Weight: 600g Item Code: PCPDG23 Color: Dark Grey