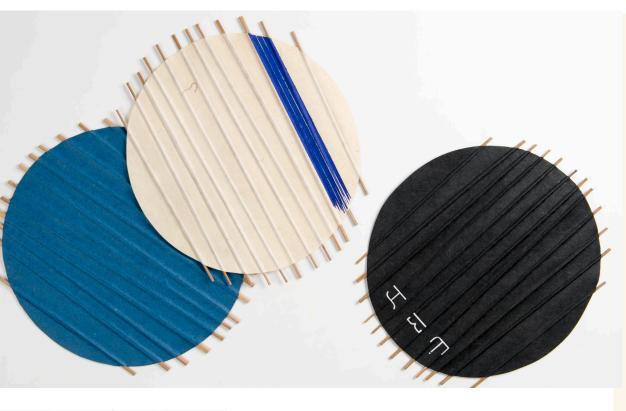

### **Stripe Paper Placemats**

Handmade from engineered leather paper from abaca and cogon grass pulp, enhanced with vertical buri (palm) sticks. Sustainably manufactured and are designed to be tear resistant, durable, and washable. Painted in tulco for accent, available in custom shapes, colors, and sizes.

Size: (DIA 30 cm)
Weight: 300g
Item Code: PMRP30
Color: Blue Plain

Size: (DIA 30 cm)
Weight: 300g
Item Code: PMRS30
Color: Natural With Blue Strip

Size: (DIA 30 cm)
Weight: 300g
Item Code: PMRB30
Color: Black with Baybayin