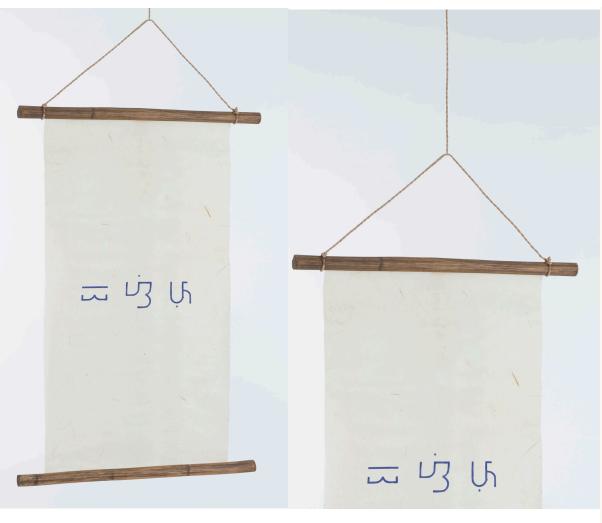

#### **Double Scroll Dividers**

Handmade Paper dividers in double size, made from pineapple leaves and abaca and abaca and cogon grass pulp, on rattan pole and paper twine. Printed with tulco paint with words, "sulat" (write) and "galing" (excellence) in Baybayin, the pre-colonial ancient writing script of the Philippines. Available in custom print and dimensions.

Size: (L 188 x W 150 cm)
Weight: 1350 grams
Item Code: SDNB150
Color: Natural with Baybayin

Size: (L 188x W 150 cm)
Weight: 1350 grams
Item Code: SDPS150
Color: Brown (Pineapple Paper)