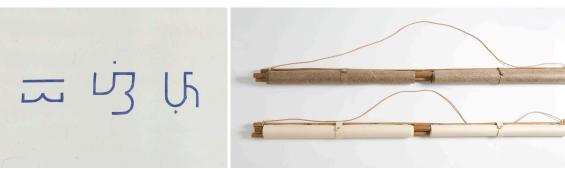

#### **Double Scroll Dividers**

Handmade Paper dividers in double size, made from pineapple leaves and abaca and abaca and cogon grass pulp, on rattan pole and paper twine. Printed with tulco paint with words, "sulat" (write) and "galing" (excellence) in Baybayin, the pre-colonial ancient writing script of the Philippines. Available in custom print and dimensions.

#### **Baybayin Scroll Dividers**

Handmade paper separator in pineapple leaves, on rattan rod and paper string. Printed with tulco paint with words, "sulat" (writing) and "galing" (excellence) in Baybayin, the ancient pre-colonial writing of the Philippines. Available in custom printing and sizes.