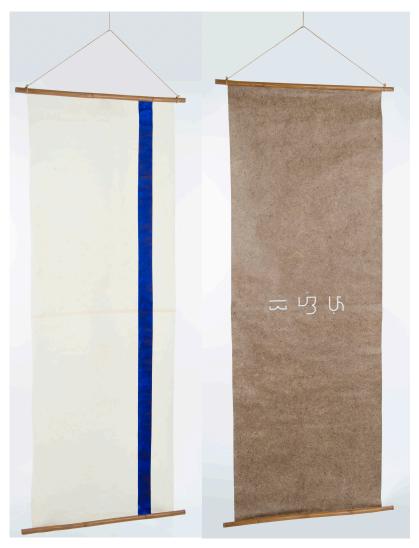

#### **Single Scroll Dividers**

Handmade Paper divider made from pineapple leaves, on rattan pole and paper twine. Printed with tulco paint with words, "sulat" (write) and "galing" (excellence) in Baybayin, the pre-colonial ancient writing script of the Philippines. Available in custom print and sizes.

Size: Small (L188 x W 75 cm)
Weight: 505g
Item Code: SBS75
Color: Natural with Blue Strip

Size: Small (L 188 x W 75 cm)
Weight: 505 grams
Item Code: SDSPP75
Color: Brown (Pineapple Paper)

#### **Baybayin Scroll Dividers**

Handmade paper separator in pineapple leaves, on rattan rod and paper string. Printed with tulco paint with words, "sulat" (writing) and "galing" (excellence) in Baybayin, the ancient pre-colonial writing of the Philippines. Available in custom printing and sizes.

Size: Small (L 67 x W 45 cm)
Weight: 225g
Item Code: BSDN45
Color: Natural