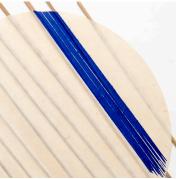

### **Stripe Paper Placemats**

Handmade from engineered leather paper from abaca and cogon grass pulp, enhanced with vertical buri (palm) sticks. Sustainably manufactured and are designed to be tear resistant, durable, and washable. Painted in tulco for accent, available in custom shapes, colors, and sizes.

Size: (DIA 30 cm)
Weight: 300g
Item Code: PMRP30
Color: Blue Plain

Size: (DIA 30 cm)
Weight: 300g
Item Code: PMRS30
Color: Natural With Blue Strip

Size: (DIA 30 cm)
Weight: 300g
Item Code: PMRB30
Color: Black with Baybayin