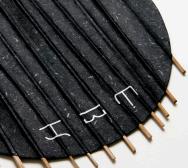

#### **Single Scroll Dividers**

Handmade Paper divider made from pineapple leaves, on rattan pole and paper twine. Printed with tulco paint with words, "sulat" (write) and "galing" (excellence) in Baybayin, the pre-colonial ancient writing script of the Philippines. Available in custom print and sizes.

Size: Small (L188 x W 75 cm)
Weight: 505g
Item Code: SBS75
Color: Natural with Blue Strip

Size: Small (L 188 x W 75 cm)
Weight: 505 grams
Item Code: SDSPP75
Color: Brown (Pineapple Paper)