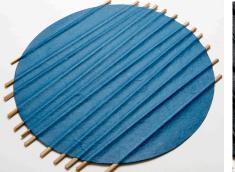

### **Stripe Paper Placemats**

Handmade from engineered leather paper from abaca and cogon grass pulp, enhanced with vertical buri (palm) sticks. Sustainably manufactured and are designed to be tear resistant, durable, and washable. Painted in tulco for accent, available in custom shapes, colors, and sizes.

Size: (DIA 30 cm)
Weight: 300g
Item Code: PMRP30
Color: Blue Plain

Size: (DIA 30 cm)
Weight: 300g
Item Code: PMRS30
Color: Natural With Blue Strip

Size: (DIA 30 cm)
Weight: 300g
Item Code: PMRB30
Color: Black with Baybayin