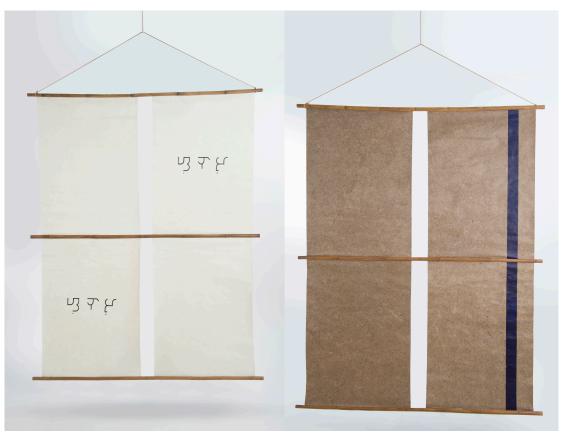

#### **Double Scroll Dividers**

Handmade Paper dividers in double size, made from pineapple leaves and abaca and abaca and cogon grass pulp, on rattan pole and paper twine. Printed with tulco paint with words, "sulat" (write) and "galing" (excellence) in Baybayin, the pre-colonial ancient writing script of the Philippines. Available in custom print and dimensions.

Size: (L 188 x W 150 cm)
Weight: 1350 grams
Item Code: SDNB150
Color: Natural with Baybayin

Size: (L 188x W 150 cm)
Weight: 1350 grams
Item Code: SDPS150
Color: Brown (Pineapple Paper)