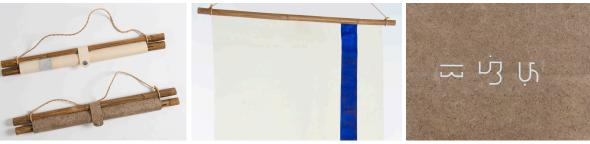

#### **Single Scroll Dividers**

Handmade Paper divider made from pineapple leaves, on rattan pole and paper twine. Printed with tulco paint with words, "sulat" (write) and "galing" (excellence) in Baybayin, the pre-colonial ancient writing script of the Philippines. Available in custom print and sizes.

Size: Small (L188 x W 75 cm)
Weight: 505g
Item Code: SBS75
Color: Natural with Blue Strip

Size: Small (L 188 x W 75 cm)
Weight: 505 grams
Item Code: SDSPP75
Color: Brown (Pineapple Paper)

#### **Baybayin Scroll Dividers**

Handmade paper separator in pineapple leaves, on rattan rod and paper string. Printed with tulco paint with words, "sulat" (writing) and "galing" (excellence) in Baybayin, the ancient pre-colonial writing of the Philippines. Available in custom printing and sizes.

Size: Small (L 67 x W 45 cm)
Weight: 225g
Item Code: BSDN45
Color: Natural