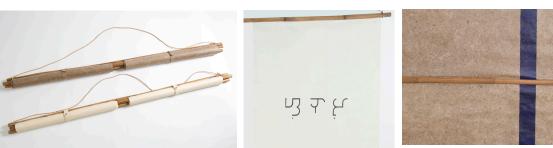

#### **Double Scroll Dividers**

Handmade Paper dividers in double size, made from pineapple leaves and abaca and abaca and cogon grass pulp, on rattan pole and paper twine. Printed with tulco paint with words, "sulat" (write) and "galing" (excellence) in Baybayin, the pre-colonial ancient writing script of the Philippines. Available in custom print and dimensions.

Size: (L 188 x W 150 cm)
Weight: 1350 grams
Item Code: SDNB150
Color: Natural with Baybayin

Size: (L 188x W 150 cm)
Weight: 1350 grams
Item Code: SDPS150
Color: Brown (Pineapple Paper)