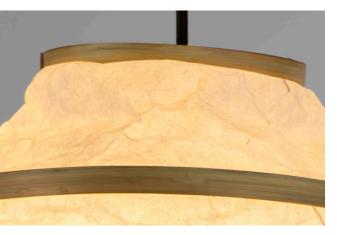

### Zen Collapsible Lamps-

The Zen design reflects serenity and simplicity of the lamp. It is made of abaca handmade paper with natural bamboo rings. The muted light brings elegance to the room.

All INDIGENOUS® paper products are designed to be durable, tear resistant and even washable.

Size: Large (L 33 x W 60 cm)
Weight: 290 g
Item Code: ZCL33
Color: Natural

## Zen Collapsible Lamps-

The Zen design reflects serenity and simplicity of the lamp. It is made of abaca handmade paper with natural bamboo rings. The muted light brings elegance to the room.

All INDIGENOUS® paper products are designed to be durable, tear resistant and even washable.

Size: Small (L 28 x W 24 cm)
Weight: 290 g
Item Code: ZCL33
Color: Natural