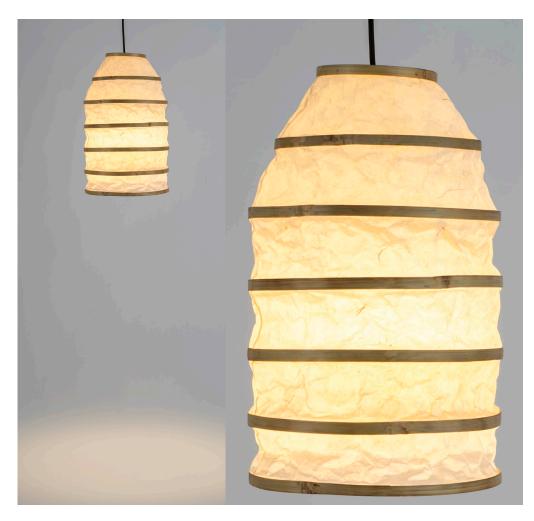

### Zen Collapsible Lamps-

The Zen design reflects serenity and simplicity of the lamp. It is made of abaca handmade paper with natural bamboo rings. The muted light brings elegance to the room.

All INDIGENOUS® paper products are designed to be durable, tear resistant and even washable.

Size: Large (L 33 x W 60 cm)
Weight: 290 g
Item Code: ZCL33
Color: Natural