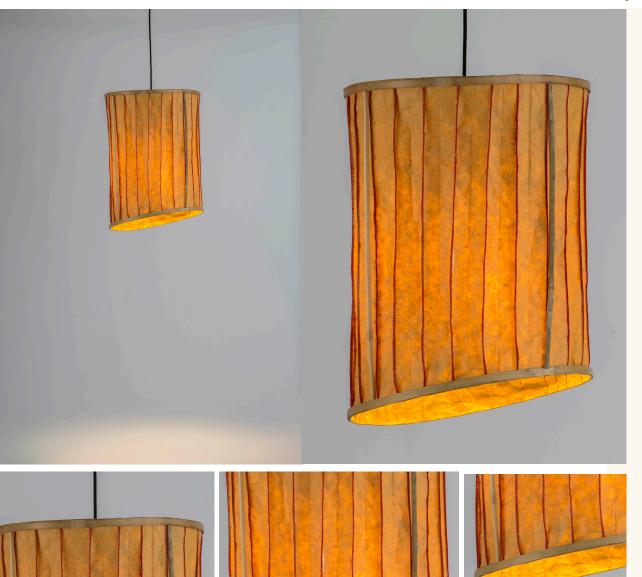

#### **Candy Stitch Lamps - Orange**

Carefully crafted with leatherized abaca, cogon and bamboo skiin based paper. Sustainably manufactured and are designed to be tear resistant, durable, and washable. Available in custom colors and sizes.

All INDIGENOUS® paper products are designed to be durable, tear resistant and even washable.

Size: Small (L 72.5 x W 28.5 cm)
Weight: 250 g
Item Code: SJCL28
Color: Mustard