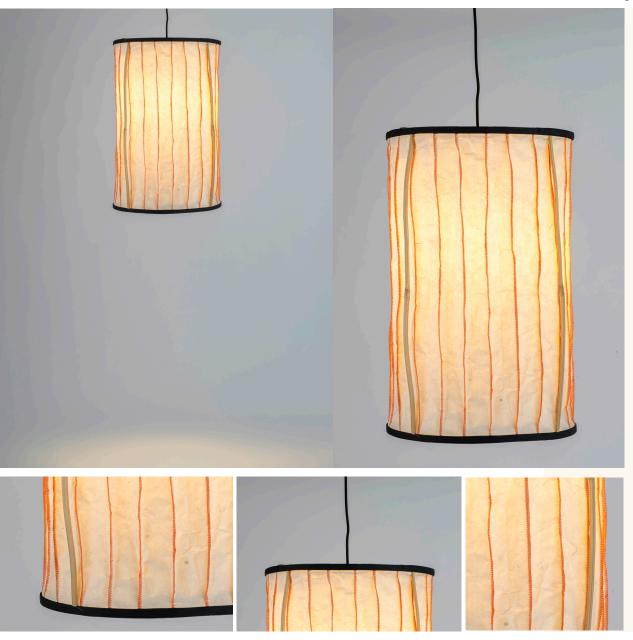

#### Natural Stitch Lamp- Orange Thread

Natural abaca cogon based handmade paper, bamboo skin and colored thread.

All INDIGENOUS® paper products are designed to be durable, tear resistant and even washable.

Size: Small (L 42 x W 66 cm)
Weight: 290 g
Item Code: PNS 02
Color: Natural