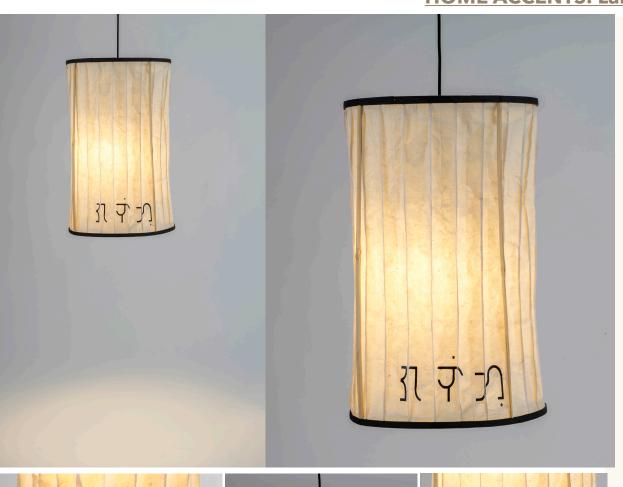

# **HOME ACCENTS: Lamps**

**Baybayin**- Handmade from natural abaca, cogon pulp and bamboo skin, handsewn with thread. Sustainably manufactured and are designed to be tear resistant, durable, washable and collapsible. Handpainted with the word "hangin" (wind), in Baybayin, the pre-colonial ancient writing script of the Philippines. Available in custom shapes and sizes, with wooden strip handle.

All INDIGENOUS® paper products are designed to be durable, tear resistant and even washable.

Size: Small (L 41 x W 65 cm)
Weight: 290g
Item Code: PNS 01
Color: Natural