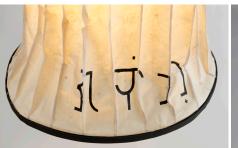

# **HOME ACCENTS: Lamps**

**Baybayin**- Handmade from natural abaca, cogon pulp and bamboo skin, handsewn with thread. Sustainably manufactured and are designed to be tear resistant, durable, washable and collapsible. Handpainted with the word "hangin" (wind), in Baybayin, the pre-colonial ancient writing script of the Philippines. Available in custom shapes and sizes, with wooden strip handle.

All INDIGENOUS® paper products are designed to be durable, tear resistant and even washable.

Size: Small (L 41 x W 65 cm)
Weight: 290g
Item Code: PNS 01
Color: Natural