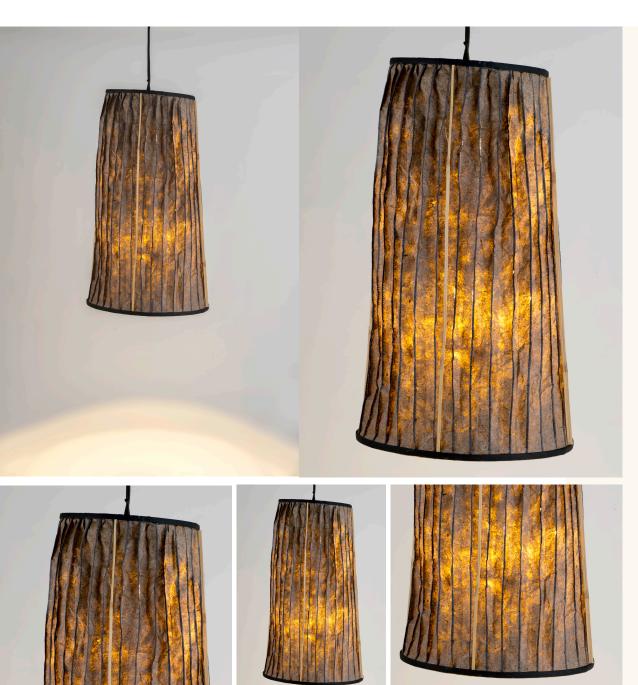

#### Stitched Hanging Lamp Pineapple paper

- The pineapple paper is folded and stitched for form the lamp. The frame is made of bamboo rings. It is very light and it takes a natural and organic look. Perfect for living rooms, dining rooms and hallways.

All INDIGENOUS® paper products are designed to be durable, tear resistant and even washable.

Size: Small (L 28.5 x W 72.5 cm)
Weight: 290 g
Item Code: CPSL50
Color: Brown