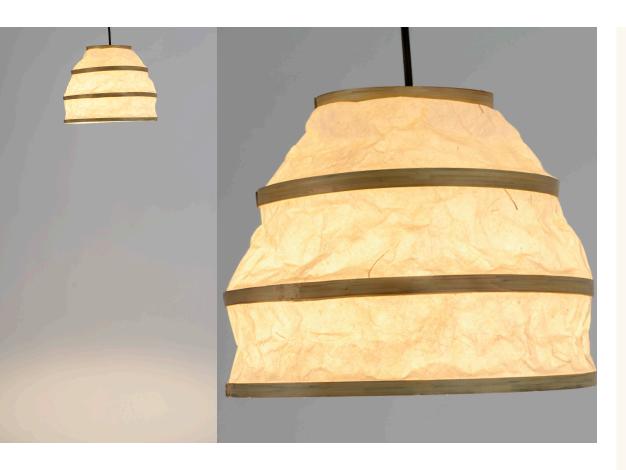

## Zen Collapsible Lamps-

The Zen design reflects serenity and simplicity of the lamp. It is made of abaca handmade paper with natural bamboo rings. The muted light brings elegance to the room.

All INDIGENOUS® paper products are designed to be durable, tear resistant and even washable.

Size: Small (L 28 x W 24 cm)
Weight: 290 g
Item Code: ZCL33
Color: Natural