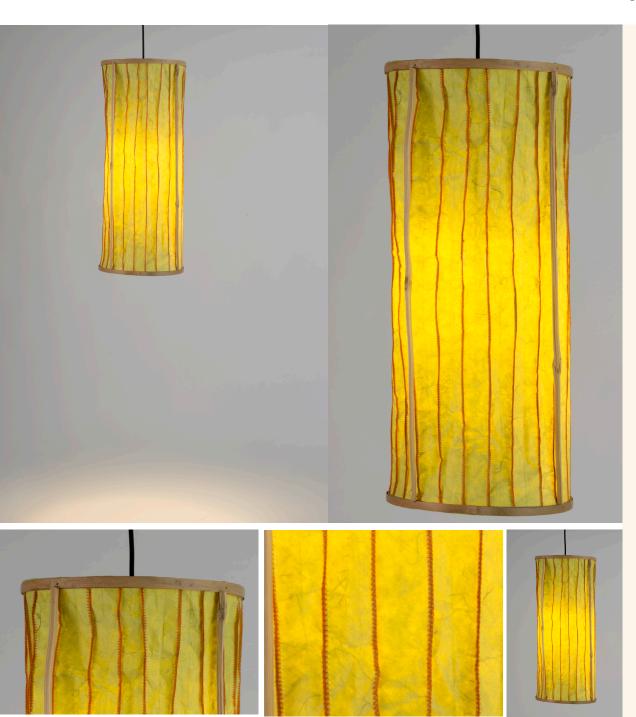

#### Mustard Stitch Lamp- Orange Thread-

Carefully crafted with leatherized abaca, cogon and bamboo skiin based paper. Sustainably manufactured and are designed to be tear resistant, durable, and washable. Available in custom colors and sizes.

All INDIGENOUS® paper products are designed to be durable, tear resistant and even washable.

Size: Small (L 28.5 x W 72.5 cm)
Weight: 250g
Item Code: HSLL28
Color: Lime