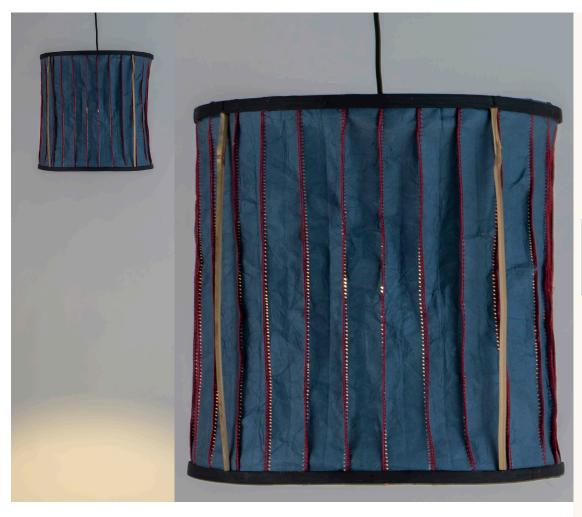

#### **Candy Stitch Lamp-Blue**

Carefully crafted with leatherized abaca, cogon and bamboo skiin based paper. Sustainably manufactured and are designed to be tear resistant, durable, and washable. Available in custom colors and sizes.

All INDIGENOUS® paper products are designed to be durable, tear resistant and even washable.

Size: (L 41 x W 42 cm)
Weight: 280 g
Item Code: SLCB42
Color: Blue