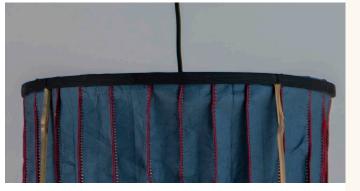

#### **Candy Stitch Lamp-Blue**

Carefully crafted with leatherized abaca, cogon and bamboo skiin based paper. Sustainably manufactured and are designed to be tear resistant, durable, and washable. Available in custom colors and sizes.

All INDIGENOUS® paper products are designed to be durable, tear resistant and even washable.

Size: (L 41 x W 42 cm)
Weight: 280 g
Item Code: SLCB42
Color: Blue