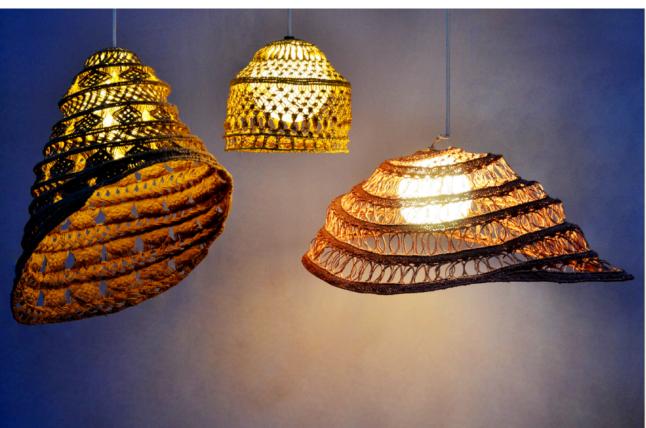

# HOME ACCENTS: Lamps

**Macrame**- Natural paper twines are intricately woven using macrame art, creating unique designs such as Wild wasp, Coral and Seashells.

These lamps are foldable to save space when packed.

| Name: Wasp    | Size: (Dia 56 H 74 cm)   |
|---------------|--------------------------|
| Color: Beige  | Item Code: FC-MCW        |
| Name: Bell    | Size: (Dia 32 H 30 cm)   |
| Color: Yellow | Item Code: FC-MCGC       |
| Name: Shell   | Size: (L 90 W 58 H35 cm) |
| Color: Pink   | Item Code: FC-MCSS       |