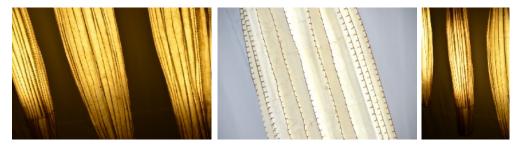

All INDIGENOUS® paper products are designed to be durable, tear resistant and even washable.

**Bamboo Lamp**- Inspired by the beauty of bamboo. The frames are made of bamboo skin and are shaded with crumpled abaca leather paper to ensure durability and longevity.

All INDIGENOUS® paper products are designed to be durable, tear resistant and even washable.

Size: Small (DIA 11 H 80 cm) Item Code: FC-Bb1

Size: Medium (DIA 11 H 100 cm) Item Code: FC- Bb2

Size: Large (DIA 11 H 120 cm) Item Code: FC- Bb3