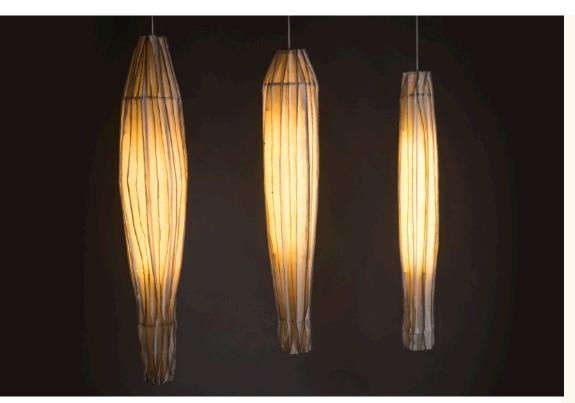

All INDIGENOUS® paper products are designed to be durable, tear resistant and even washable.

**Bamboo Lamp**- Inspired by the beauty of bamboo. The frames are made of bamboo skin and are shaded with crumpled abaca leather paper to ensure durability and longevity.

All INDIGENOUS® paper products are designed to be durable, tear resistant and even washable.

Size: Small (DIA 11 H 80 cm) Item Code: FC-Bb1

Size: Medium (DIA 11 H 100 cm) Item Code: FC- Bb2

Size: Large (DIA 11 H 120 cm) Item Code: FC- Bb3