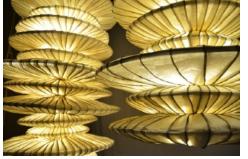

**Sea Urchin-** Images of the Sea Urchins are brought to life by covering its structure with stitches on our handmade abaca leather paper. Its overall look drifts towards sheer originality.

All INDIGENOUS® paper products are designed to be durable, tear resistant and even washable.

Size: Single (DIA 60 H 40 cm) Item Code: FC-SUS

Size: Double (DIA 60 H 80 cm) Item Code: FC-SUD

Size: Triple (DIA 80 H 100 cm) Item Code: FC-SUD

**Naked Sea Urchin**- Less is more, this is the design concept of the Naked Sea Urchin. It shows its core illuminating thru the abaca leather paper and its radiance reflecting on the natural bamboo skin surrounding it. It highlights its organic and natural appeal.