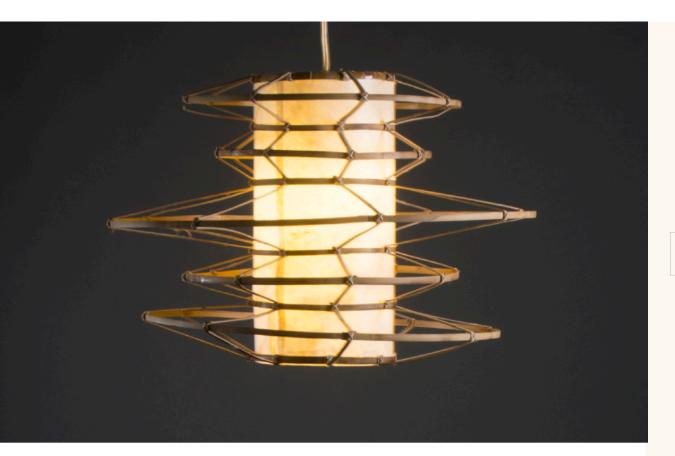

All INDIGENOUS® paper products are designed to be durable, tear resistant and even washable.

**Bamboo Lamp**- Inspired by the beauty of bamboo. The frames are made of bamboo skin and are shaded with crumpled abaca leather paper to ensure durability and longevity.

All INDIGENOUS® paper products are designed to be durable, tear resistant and even washable.

Size: Small (DIA 11 H 80 cm) Item Code: FC-Bb1

Size: Medium (DIA 11 H 100 cm) Item Code: FC- Bb2

Size: Large (DIA 11 H 120 cm) Item Code: FC- Bb3