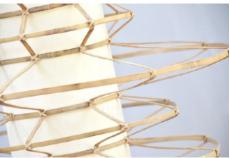

Size: Single (DIA 60 H 40 cm) Item Code: FC-SUS

Size: Double (DIA 60 H 80 cm) Item Code: FC-SUD

Size: Triple (DIA 80 H 100 cm) Item Code: FC-SUD

**Naked Sea Urchin**- Less is more, this is the design concept of the Naked Sea Urchin. It shows its core illuminating thru the abaca leather paper and its radiance reflecting on the natural bamboo skin surrounding it. It highlights its organic and natural appeal.