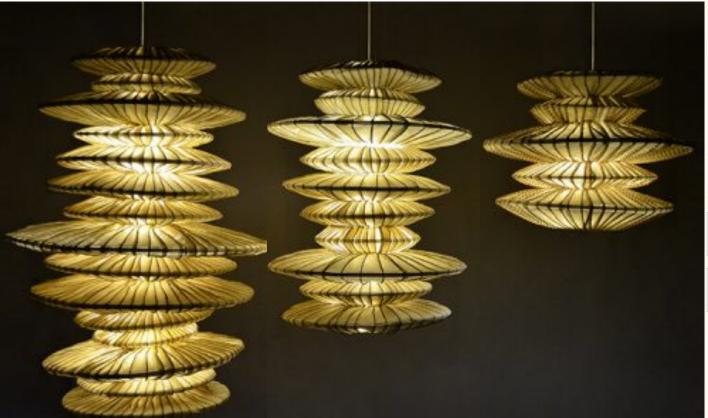

Size: Small (DIA 30 H 120 cm) Item Code: (FC- AN2)

Size: Set of 3 (Small, Medium, Large) Item Code: (FC- ANS3)

**Anemone**- Anemone is a sea creature capture in this hanging lamp with the use of rattan vines and handmade abaca leather paper.