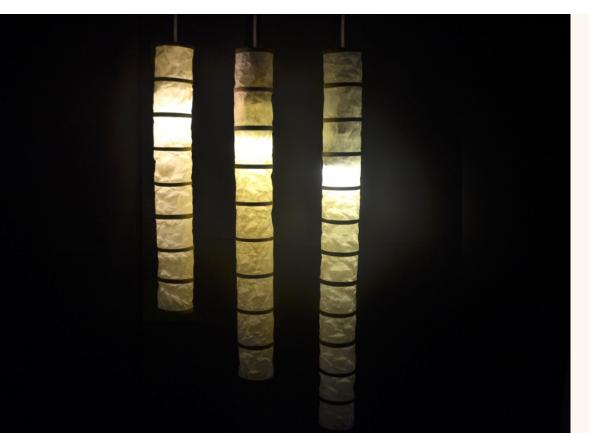

All INDIGENOUS® paper products are designed to be durable, tear resistant and even washable.

**Bamboo Lamp**- Inspired by the beauty of bamboo. The frames are made of bamboo skin and are shaded with crumpled abaca leather paper to ensure durability and longevity.

All INDIGENOUS® paper products are designed to be durable, tear resistant and even washable.

Size: Small (DIA 11 H 80 cm) Item Code: FC-Bb1

Size: Medium (DIA 11 H 100 cm) Item Code: FC- Bb2

Size: Large (DIA 11 H 120 cm) Item Code: FC- Bb3