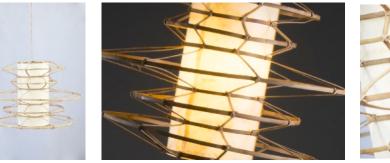

Size: Single (DIA 60 H 40 cm) Item Code: FC-SUS

Size: Double (DIA 60 H 80 cm) Item Code: FC-SUD

Size: Triple (DIA 80 H 100 cm) Item Code: FC-SUD

**Naked Sea Urchin**- Less is more, this is the design concept of the Naked Sea Urchin. It shows its core illuminating thru the abaca leather paper and its radiance reflecting on the natural bamboo skin surrounding it. It highlights its organic and natural appeal.