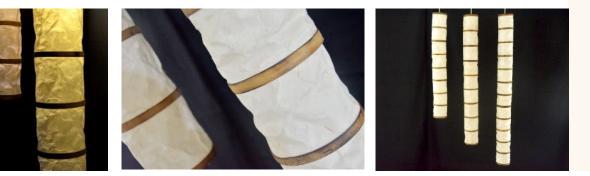

All INDIGENOUS® paper products are designed to be durable, tear resistant and even washable.

**Bamboo Lamp**- Inspired by the beauty of bamboo. The frames are made of bamboo skin and are shaded with crumpled abaca leather paper to ensure durability and longevity.

All INDIGENOUS® paper products are designed to be durable, tear resistant and even washable.

Size: Small (DIA 11 H 80 cm) Item Code: FC-Bb1

Size: Medium (DIA 11 H 100 cm) Item Code: FC- Bb2

Size: Large (DIA 11 H 120 cm) Item Code: FC- Bb3