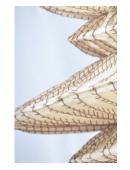

# HOME ACCENTS: Lamps

**Macrame**- Natural paper twines are intricately woven using macrame art, creating unique designs such as Wild wasp, Coral and Seashells.

These lamps are foldable to save space when packed.

| Name: Wasp    | Size: (Dia 56 H 74 cm)   |
|---------------|--------------------------|
| Color: Beige  | Item Code: FC-MCW        |
| Name: Bell    | Size: (Dia 32 H 30 cm)   |
| Color: Yellow | Item Code: FC-MCGC       |
| Name: Shell   | Size: (L 90 W 58 H35 cm) |
| Color: Pink   | Item Code: FC-MCSS       |