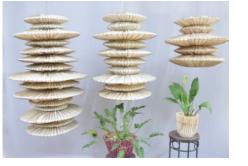

Size: Single (DIA 60 H 40 cm) Item Code: FC-SUS

Size: Double (DIA 60 H 80 cm) Item Code: FC-SUD

Size: Triple (DIA 80 H 100 cm) Item Code: FC-SUD

**Naked Sea Urchin**- Less is more, this is the design concept of the Naked Sea Urchin. It shows its core illuminating thru the abaca leather paper and its radiance reflecting on the natural bamboo skin surrounding it. It highlights its organic and natural appeal.

All INDIGENOUS® paper products are designed to be durable, tear resistant and even washable.

Size: DIA 60 H 40 cm Item Code: FC- SUS- N

Size: Small (DIA 25 H 110 cm) Item Code: (FC- AN3)

Size: Medium (DIA 30 H 120 cm) Item Code: (FC- AN2)