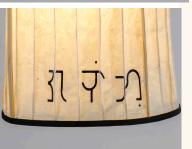

# **HOME ACCENTS: Lamps**

**Baybayin**- Handmade from natural abaca, cogon pulp and bamboo skin, handsewn with thread. Sustainably manufactured and are designed to be tear resistant, durable, washable and collapsible. Handpainted with the word "hangin" (wind), in Baybayin, the pre-colonial ancient writing script of the Philippines. Available in custom shapes and sizes, with wooden strip handle.

All INDIGENOUS® paper products are designed to be durable, tear resistant and even washable.

Size: (L 41 x W 65 cm)
Weight: 290g
Item Code: PNS 01
Color: Natural

Lead Time: 14 days

RETAIL PRICE 30 EUR

MOQ PRICE: 32 PIECES 25 EUR