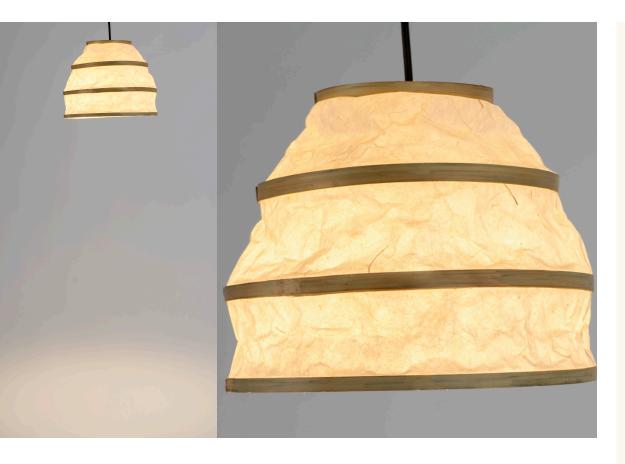

#### Zen Collapsible Lamps-

The Zen design reflects serenity and simplicity of the lamp. It is made of abaca handmade paper with natural bamboo rings. The muted light brings elegance to the room.

| Size: Large (L 33 x W 60 cm) Weight: 290 g Item Code: ZCL33 Color: Natural |        |  |
|----------------------------------------------------------------------------|--------|--|
| Lead Time: 14 days                                                         |        |  |
| RETAIL PRICE                                                               | 35 EUR |  |
| MOQ PRICE: 32 PIECES                                                       | 31 EUR |  |