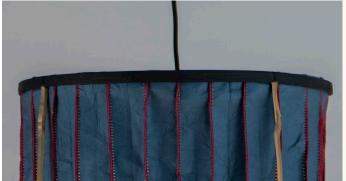

#### Candy Stitch Lamp-Blue

Carefully crafted with leatherized abaca, cogon and bamboo skiin based paper. Sustainably manufactured and are designed to be tear resistant, durable, and washable. Available in custom colors and sizes.

| Size: (L 41 x W 42 cm)  Weight: 280 g  Item Code: PL-SL-C5090-PyI1-1  Color: Blue |    |
|-----------------------------------------------------------------------------------|----|
| Lead Time: 14 days                                                                |    |
| RETAIL PRICE                                                                      | 25 |
| MOQ PRICE: 30 PIECES                                                              | 20 |