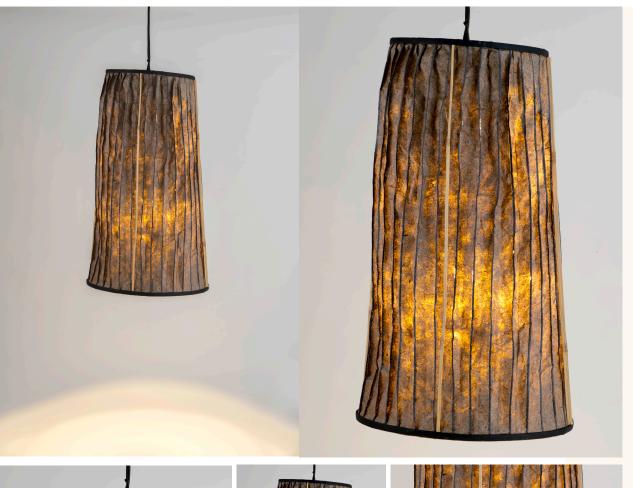

#### **Mustard Stitch Lamp- Orange Thread-**

Carefully crafted with leatherized abaca, cogon and bamboo skiin based paper. Sustainably manufactured and are designed to be tear resistant, durable, and washable. Available in custom colors and sizes.

| Size: (L 72.5 x W 28.5 cm)  Weight: 250g  Item Code: HSLL28  Color: Lime |        |  |
|--------------------------------------------------------------------------|--------|--|
| Lead Time: 14 days                                                       |        |  |
| RETAIL PRICE                                                             | 25 EUR |  |
| MOQ PRICE: 32 PIECES                                                     | 20 EUR |  |