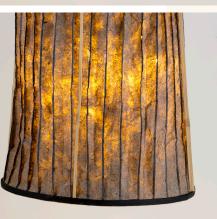

## Natural Stitch Lamp- Orange Thread

Natural abaca cogon based handmade paper, bamboo skin and colored thread.

| Size: (L 65 x W 41 cm) Weight: 290 g Item Code: PNS 02 Color: Natural |        |  |
|-----------------------------------------------------------------------|--------|--|
| Lead Time: 14 days                                                    |        |  |
| RETAIL PRICE                                                          | 30 EUR |  |
| MOQ PRICE: 32 PIECES                                                  | 25 EUR |  |