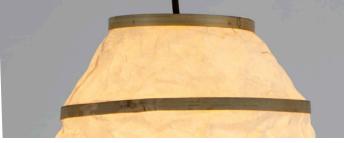

#### Zen Collapsible Lamps-

The Zen design reflects serenity and simplicity of the lamp. It is made of abaca handmade paper with natural bamboo rings. The muted light brings elegance to the room.

| Size: Large (L 33 x W 60 cm) Weight: 290 g Item Code: ZCL33 Color: Natural |        |  |
|----------------------------------------------------------------------------|--------|--|
| Lead Time: 14 days                                                         |        |  |
| RETAIL PRICE                                                               | 35 EUR |  |
| MOQ PRICE: 32 PIECES                                                       | 31 EUR |  |