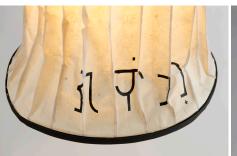

# **HOME ACCENTS: Lamps**

**Baybayin**- Handmade from natural abaca, cogon pulp and bamboo skin, handsewn with thread. Sustainably manufactured and are designed to be tear resistant, durable, washable and collapsible. Handpainted with the word "hangin" (wind), in Baybayin, the pre-colonial ancient writing script of the Philippines. Available in custom shapes and sizes, with wooden strip handle.

All INDIGENOUS® paper products are designed to be durable, tear resistant and even washable.

Size: (L 41 x W 65 cm)
Weight: 290g
Item Code: PNS 01
Color: Natural

Lead Time: 14 days

RETAIL PRICE 30 EUR

MOQ PRICE: 32 PIECES 25 EUR