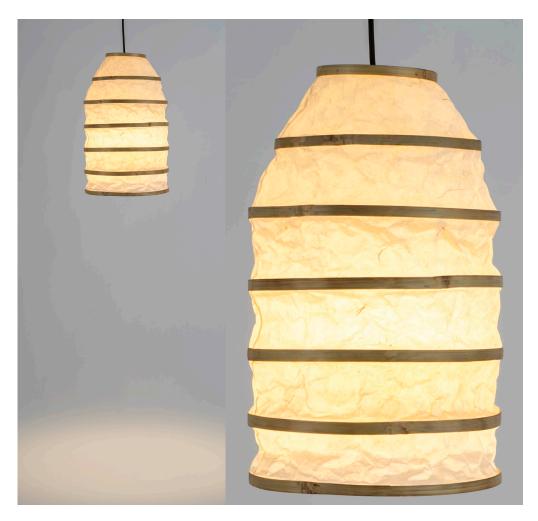

#### **Stitched Hanging Lamp Pineapple Paper**

- The pineapple paper is folded and stitched for form the lamp. The frame is made of bamboo rings. It is very light and it takes a natural and organic look. Perfect for living rooms, dining rooms and hallways.

| Size: Small (L 90 x W 50 cm) Weight: 290 g |        |
|--------------------------------------------|--------|
|                                            |        |
| Color: Brown                               |        |
| Lead Time: 14 days                         |        |
| RETAIL PRICE                               | 38 EUR |
| MOQ PRICE: 32 PIECES                       | 32 EUR |
|                                            |        |