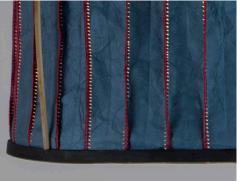

#### Candy Stitch Lamp-Blue

Carefully crafted with leatherized abaca, cogon and bamboo skiin based paper. Sustainably manufactured and are designed to be tear resistant, durable, and washable. Available in custom colors and sizes.

| Size: (L 41 x W 42 cm)  Weight: 280 g  Item Code: PL-SL-C5090-PyI1-1  Color: Blue |    |
|-----------------------------------------------------------------------------------|----|
| Lead Time: 14 days                                                                |    |
| RETAIL PRICE                                                                      | 25 |
| MOQ PRICE: 30 PIECES                                                              | 20 |