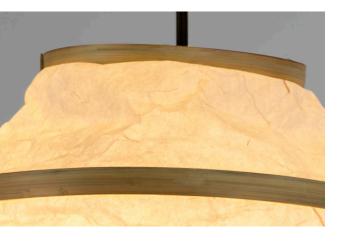

#### Zen Collapsible Lamps-

The Zen design reflects serenity and simplicity of the lamp. It is made of abaca handmade paper with natural bamboo rings. The muted light brings elegance to the room.

| Size: Large (L 33 x W 60 cm) Weight: 290 g Item Code: ZCL33 Color: Natural |        |  |
|----------------------------------------------------------------------------|--------|--|
| Lead Time: 14 days                                                         |        |  |
| RETAIL PRICE                                                               | 35 EUR |  |
| MOQ PRICE: 32 PIECES                                                       | 31 EUR |  |