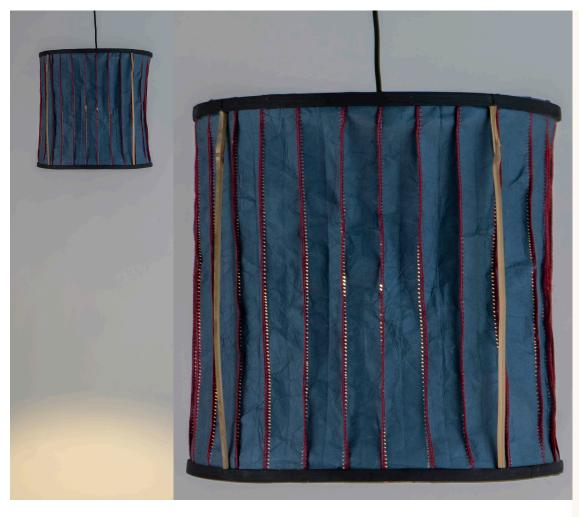

#### Candy Stitch Lamp-Blue

Carefully crafted with leatherized abaca, cogon and bamboo skiin based paper. Sustainably manufactured and are designed to be tear resistant, durable, and washable. Available in custom colors and sizes.

| Size: (L 41 x W 42 cm)  Weight: 280 g  Item Code: PL-SL-C5090-PyI1-1  Color: Blue |    |
|-----------------------------------------------------------------------------------|----|
| Lead Time: 14 days                                                                |    |
| RETAIL PRICE                                                                      | 25 |
| MOQ PRICE: 30 PIECES                                                              | 20 |