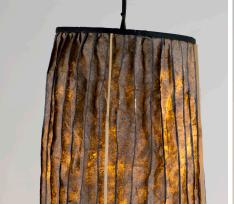

#### **Mustard Stitch Lamp- Orange Thread-**

Carefully crafted with leatherized abaca, cogon and bamboo skiin based paper. Sustainably manufactured and are designed to be tear resistant, durable, and washable. Available in custom colors and sizes.

| Size: (L 72.5 x W 28.5 cm)  Weight: 250g  Item Code: HSLL28  Color: Lime |        |  |
|--------------------------------------------------------------------------|--------|--|
| Lead Time: 14 days                                                       |        |  |
| RETAIL PRICE                                                             | 25 EUR |  |
| MOQ PRICE: 32 PIECES                                                     | 20 EUR |  |