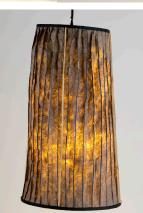

## Natural Stitch Lamp- Orange Thread

Natural abaca cogon based handmade paper, bamboo skin and colored thread.

| Size: (L 65 x W 41 cm) Weight: 290 g Item Code: PNS 02 Color: Natural |        |  |
|-----------------------------------------------------------------------|--------|--|
| Lead Time: 14 days                                                    |        |  |
| RETAIL PRICE                                                          | 30 EUR |  |
| MOQ PRICE: 32 PIECES                                                  | 25 EUR |  |