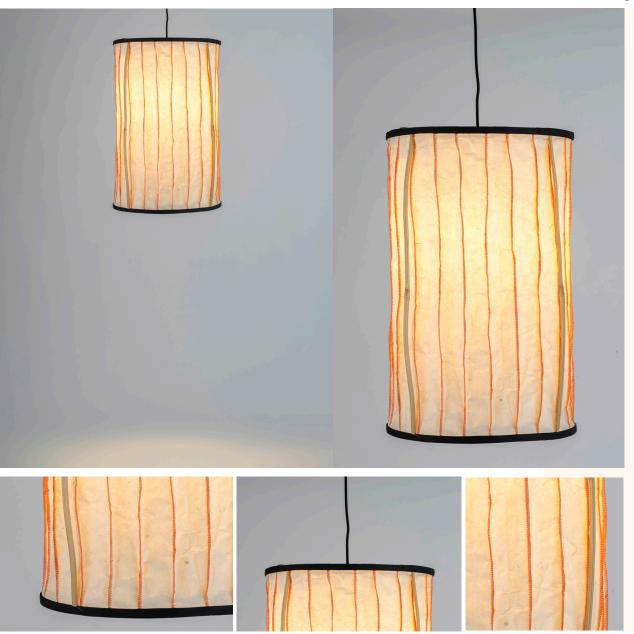

## Natural Stitch Lamp- Orange Thread

Natural abaca cogon based handmade paper, bamboo skin and colored thread.

| Size: (L 65 x W 41 cm) Weight: 290 g Item Code: PNS 02 Color: Natural |        |  |
|-----------------------------------------------------------------------|--------|--|
| Lead Time: 14 days                                                    |        |  |
| RETAIL PRICE                                                          | 30 EUR |  |
| MOQ PRICE: 32 PIECES                                                  | 25 EUR |  |