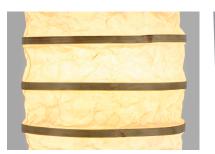

#### **Stitched Hanging Lamp Pineapple Paper**

- The pineapple paper is folded and stitched for form the lamp. The frame is made of bamboo rings. It is very light and it takes a natural and organic look. Perfect for living rooms, dining rooms and hallways.

| Size: Small (L 90 x W 50 cm) Weight: 290 g |        |
|--------------------------------------------|--------|
|                                            |        |
| Color: Brown                               |        |
| Lead Time: 14 days                         |        |
| RETAIL PRICE                               | 38 EUR |
| MOQ PRICE: 32 PIECES                       | 32 EUR |
|                                            |        |