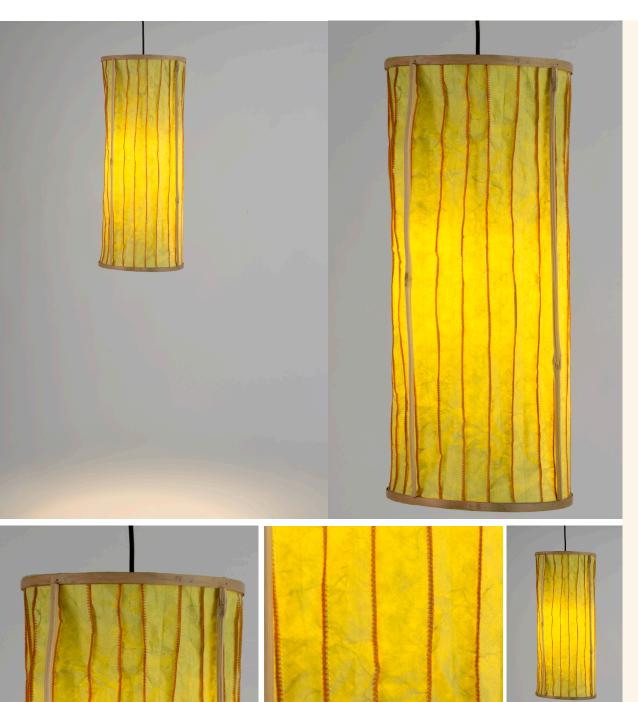

## Natural Stitch Lamp- Orange Thread

Natural abaca cogon based handmade paper, bamboo skin and colored thread.

| Size: (L 65 x W 41 cm) Weight: 290 g Item Code: PNS 02 Color: Natural |        |  |
|-----------------------------------------------------------------------|--------|--|
| Lead Time: 14 days                                                    |        |  |
| RETAIL PRICE                                                          | 30 EUR |  |
| MOQ PRICE: 32 PIECES                                                  | 25 EUR |  |