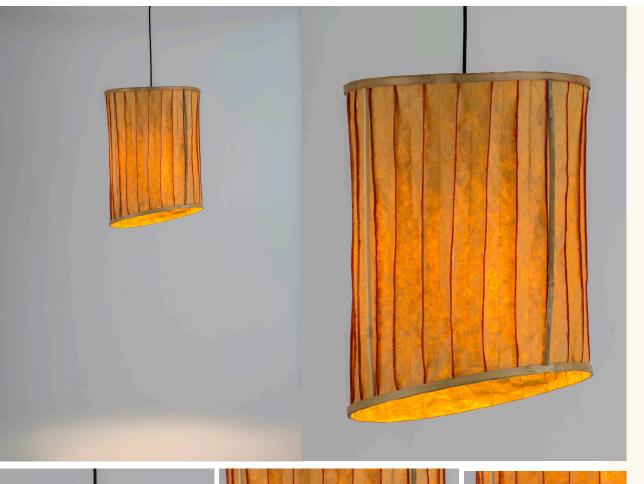

## Natural Stitch Lamp- Orange Thread

Natural abaca cogon based handmade paper, bamboo skin and colored thread.

| Size: (L 65 x W 41 cm) Weight: 290 g Item Code: PNS 02 Color: Natural |        |  |
|-----------------------------------------------------------------------|--------|--|
| Lead Time: 14 days                                                    |        |  |
| RETAIL PRICE                                                          | 30 EUR |  |
| MOQ PRICE: 32 PIECES                                                  | 25 EUR |  |