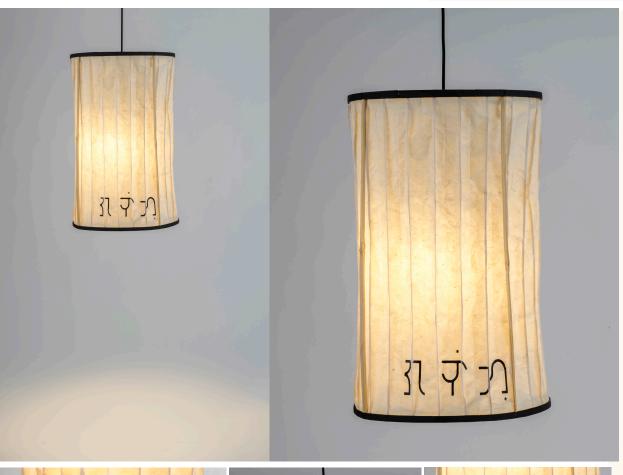

# **HOME ACCENTS: Lamps**

**Baybayin**- Handmade from natural abaca, cogon pulp and bamboo skin, handsewn with thread. Sustainably manufactured and are designed to be tear resistant, durable, washable and collapsible. Handpainted with the word "hangin" (wind), in Baybayin, the pre-colonial ancient writing script of the Philippines. Available in custom shapes and sizes, with wooden strip handle.

All INDIGENOUS® paper products are designed to be durable, tear resistant and even washable.

Size: (L 41 x W 65 cm)
Weight: 290g
Item Code: PNS 01
Color: Natural

Lead Time: 14 days

RETAIL PRICE 30 EUR

MOQ PRICE: 32 PIECES 25 EUR